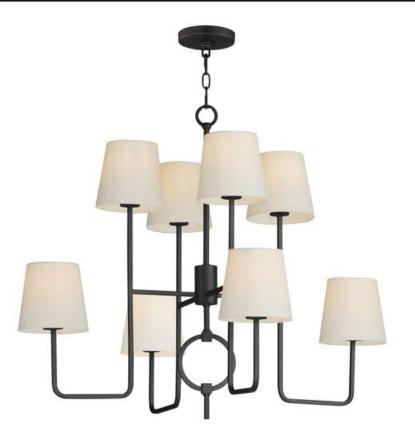

## **PRODUCT DESCRIPTION**

A clean frame with an oversized ring detail is finished in Charcoal Bronze. Featuring oversized Off-White Linen shades on two configurations of pendants, the collection also includes a two-tier chandelier and wall sconce.

## MEASUREMENTS

DIMENSION MAX OAH CANOPY HANGING WEIGHT : 34" L x 34" W x 27.75" H : 104.5" OAH : 5" W x 0.75" H x 5" L

LAMPING

INPUT VOLTAGE BULB BULB INCLUDED DIMMABLE

: 9.5 lb

:120V : 8 x 60W Incandescent E12 Candelabra , 480W Total : (Not Included) : Y

## **FINISHES OPTION**

Charcoal Bronze (CHL)

MATERIAL Steel, Linen

RATINGS cETLus Dry Location