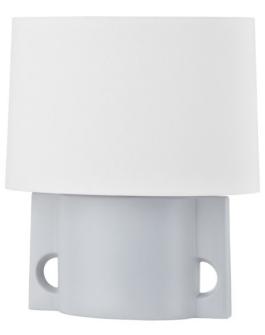

# SURREY L1689-AGB/CGU

Surrey is cool and sophisticated with its Art Deco influence and Greek coastal vibe. A white linen shade tops a Ceramic Matte Grey Blue base, while semi-circular cutouts on either side bring an airy, lighter feel to this on-trend table lamp.