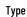

## PRODUCT IMAGES AND DIMENSIONS

NTM-616/45B Black Reflector / White Flange

NTM-616/45W White Reflector / White Flange

| 6" Super Sloped Reflector Trim                                                               | Compatible Housings                                                                                          |
|----------------------------------------------------------------------------------------------|--------------------------------------------------------------------------------------------------------------|
| Description                                                                                  | Description                                                                                                  |
| NTM-616/45B = Black Reflector / White Flange<br>NTM-616/45W = White Reflector / White Flange | NHIC-9280AT = IC Air-Tight Super Sloped New Construction<br>NHRIC-9280AT = IC Air-Tight Super Sloped Remodel |