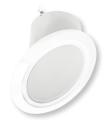

## PRODUCT IMAGES AND DIMENSIONS

NTM-616/45B Black Reflector / White Flange

NTM-616/45W White Reflector / White Flange

| 6" Super Sloped Reflector Trim                                                               | Compatible Housings                                                                                          |
|----------------------------------------------------------------------------------------------|--------------------------------------------------------------------------------------------------------------|
| Description                                                                                  | Description                                                                                                  |
| NTM-616/45B = Black Reflector / White Flange<br>NTM-616/45W = White Reflector / White Flange | NHIC-9280AT = IC Air-Tight Super Sloped New Construction<br>NHRIC-9280AT = IC Air-Tight Super Sloped Remodel |