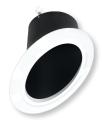

## PRODUCT IMAGES AND DIMENSIONS

NTM-616/45B Black Reflector / White Flange

NTM-616/45W White Reflector / White Flange

| 6" Super Sloped Reflector Trim                                                               | Compatible Housings                                                                                          |
|----------------------------------------------------------------------------------------------|--------------------------------------------------------------------------------------------------------------|
| Description                                                                                  | Description                                                                                                  |
| NTM-616/45B = Black Reflector / White Flange<br>NTM-616/45W = White Reflector / White Flange | NHIC-9280AT = IC Air-Tight Super Sloped New Construction<br>NHRIC-9280AT = IC Air-Tight Super Sloped Remodel |