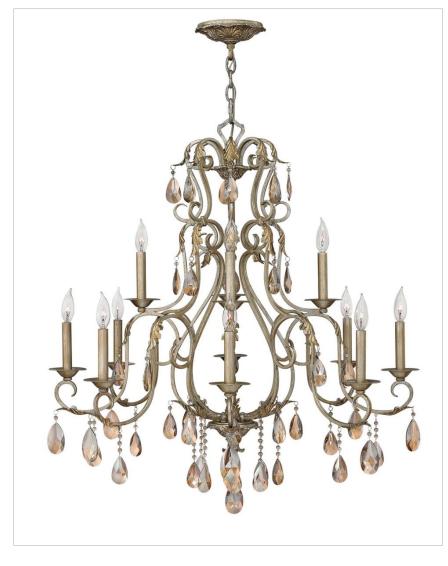

## 4778SL

LARGE TWO TIER

Carlton's elegant petite candelabra iron design, finished in authentic Silver Leaf, makes a sophisticated statement with luxurious amber pearl crystals, optional translucent organza shade and ornate details.

| DETAILS       |             |
|---------------|-------------|
| FINISH:       | Silver Leaf |
| MATERIAL:     | Metal       |
| SLOPE DEGREE: | 90          |
| DIMMABLE:     | No          |

| DIMENSIONS |        |
|------------|--------|
| WIDTH:     | 35"    |
| HEIGHT:    | 36.5"  |
| WEIGHT:    | 12.6lb |