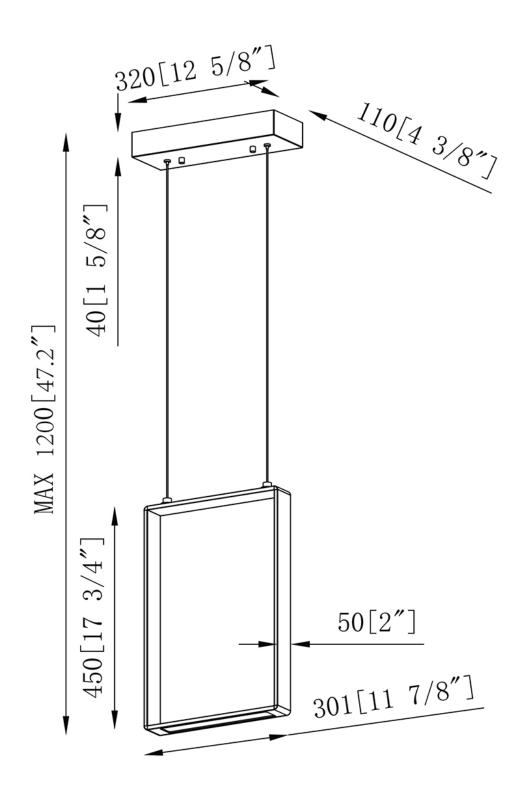

## QUADRON 1-Light Aluminum LED Pendant - Large

Model No. PF93-1LL-AL

QUADRON 1-Light Large Rectangular LED Pendant in an Aluminum finish

•OAH: 47.2 in. max.

•Canopy L: 12.5 in. x W: 4.3 in.

•Pendant only size: Ht: 18 in. x Wd: 12 in.

## **Product Specifications**

**OAH (in.):** 47.2

Overall Width (in.): 12.5

Depth (in.): 4.3 Extension (in.):

**Bulb:** Integrated LED

Bulb wattage (watts):

Number of Bulbs:

**Bulb included:** 