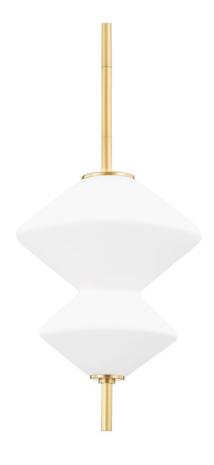

# **BARROW**

7401-AGB

Stacked, angular geometric shades, set on simple arms, are the centerpiece of this showstopping design. Large-scale and linear, Barrow is available as a wall sconce, chandelier, and linear with a unique asymmetrical quality.

## **DIMENSIONS**

Height 24.75"

Width/Diameter 15.00"

Minimum Height 29.75"

Maximum Height 84.00"

Canopy/Backplate 6.00"

Hanging Type 1-3" / 1-6" / 1-12" / 2-18"

Stems

## **GLASS/SHADES**

Material Glass

Attachment

Color Opal Etched