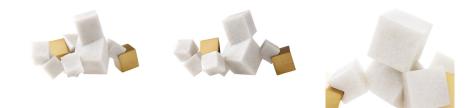

## VENETIAN SCULPTURE

ASC07 H: 8 IN, W: 16.5 IN, D: 8 IN Ivory Contract Suitable As Is Nature's most perfectly formed mineral, pyrite, informs the design of our Venetian sculpture. The cubic tabletop art object mimics the stunning crystal formations, in a horizontal collage of ricestone composite and antique brass finished steel blocks in varying sizes.