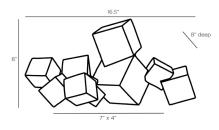

## VENETIAN SCULPTURE

ASC07 H: 8 IN, W: 16.5 IN, D: 8 IN Ivory Contract Suitable As Is Nature's most perfectly formed mineral, pyrite, informs the design of our Venetian sculpture. The cubic tabletop art object mimics the stunning crystal formations, in a horizontal collage of ricestone composite and antique brass finished steel blocks in varying sizes.

## APPEARANCE

Material Material Type Finish Finish Will Vary Top Coat/Sealant

DIMENSIONS

Foot Print

Ricestone, Steel Composite Antique Brass true false

W: 7 IN, D: 4 IN

SHIPPING Product Weight Gross Weight 1 Shipping Box 1

10 LBS 11.68 LBS H: 12.25 IN, L: 10.63 IN, W: 19.25 IN

<u>CONTRACT</u> Contract Suitable

true