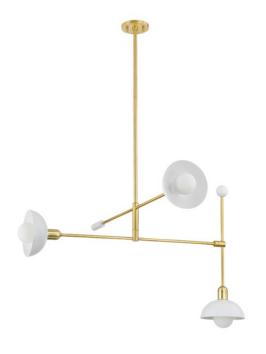

## H878803-AGB/SWH

Rooted in mid-century modern design, the mobile-inspired Billie chandelier is easy on the eyes. Pivoting arms with matching shades in Soft White emit light in all directions, reflecting off the warm Aged Brass finish. Clean lines, symmetry, and implied movement combine to create an artful statement.

## AGED BRASS/SOFT WHITE (AGB/SWH)

## **DIMENSIONS**

Height 23.25"

Width/Diameter 36.00"

Length 37.25"

Minimum Height 25.75"

Maximum Height 58.75"

Canopy/Backplate 4.75"

Hanging Type 1-3" / 1-6" / 1-12" / 1-18"

## **GLASS/SHADES**

Material Metal

Attachment

Finish SOFT WHITE