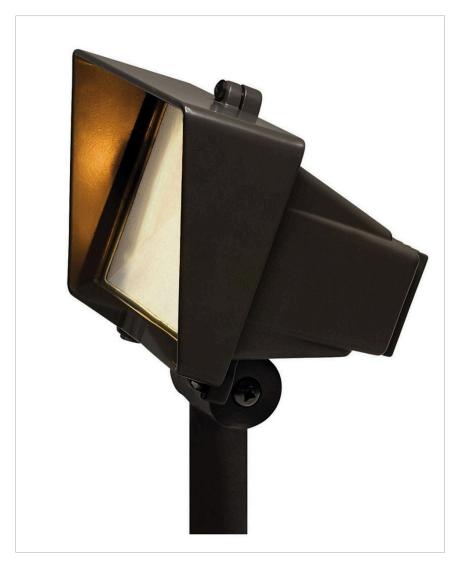

## FLOOD LIGHT WITH FROSTED LENS

## 1521BZ

FLOOD LIGHT WITH FROSTED LENS A wiring kit and ground spike is supplied.

| DETAILS   |          |
|-----------|----------|
| FINISH:   | Bronze   |
| MATERIAL: | Aluminum |
| GLASS:    | Frosted  |
| DIMMABLE: | Yes      |