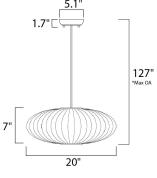

max overall height

#### **MEASUREMENTS**

DIMENSION : 20.75" W x 8.25" H x 5.5" Ext BACK PLATE : 4.75" W x 4.75" H x 2.25" HCO

HANGING WEIGHT : 4.05 lb