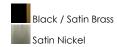

#### PRODUCT DESCRIPTION

Simple clear glass cylinders are secured by decorative thumb screws in this transitional collection of sconces and pendants both neutral in design and suitable for damp applications. Choose from Satin Nickel or a two-tone Black and Satin Brass finish to pair with popular interior finishes in hardware, plumbing and decor.



max overall height

#### **MEASUREMENTS**

DIMENSION : 20.75" W x 8.25" H x 5.5" Ext BACK PLATE : 4.75" W x 4.75" H x 2.25" HCO

HANGING WEIGHT : 4.05 lb

### LAMPING

INPUT VOLTAGE : 120V

BULB : 3 x 60W Incandescent E26 Medium , 180W Total

BULB INCLUDED : (Not Included)

#### **FINISHES OPTION**



## GLASS

Clear CL

# MATERIAL

Steel, Glass

# RATINGS

Damp Location



#### **ADDITIONAL**

INSTALL UP/DOWN: Up/Down OPERATING TEMPERATURE: -20°C (-4°F), 40°C (104°F)

Always consult a qualified electrician before installing any lighting product.



WESTERN DISTRIBUTION CENTER (HEADQUARTER)
253 NORTH VINELAND AVE I CITY OF INDUSTRY, CA 91746

# **EASTERN DISTRIBUTION CENTER**

4200 SHIRLEY DR. I ATLANTA, GA 30336

P. 626.956.4200 | F. 626.956.4225 | maximlighting.com