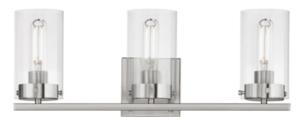

#### PRODUCT DESCRIPTION

Simple clear glass cylinders are secured by decorative thumb screws in this transitional collection of sconces and pendants both neutral in design and suitable for damp applications. Choose from Satin Nickel or a two-tone Black and Satin Brass finish to pair with popular interior finishes in hardware, plumbing and decor.

#### **MEASUREMENTS**

DIMENSION : 20.75" W x 8.25" H x 5.5" Ext BACK PLATE : 4.75" W x 4.75" H x 2.25" HCO

HANGING WEIGHT : 4.05 lb

### LAMPING

INPUT VOLTAGE : 120V

BULB : 3 x 60W Incandescent E26 Medium , 180W Total

BULB INCLUDED : (Not Included)

## GLASS

Clear CL

# MATERIAL

Steel, Glass

# RATINGS

Damp Location