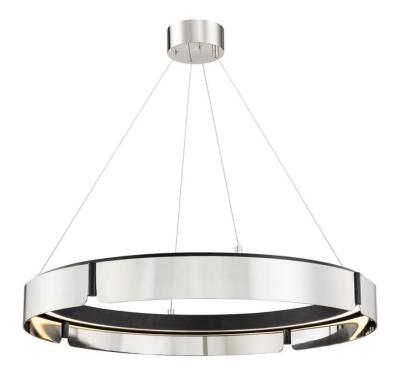

# **TRIBECA**

## 2933-BN/BK

\*Due to the one-of-a-kind nature of the medium, exact colors and patterns may vary slightly from the image shown.

## **FINISHES**

Aged Brass/black (AGB/BK) Burnished Nickel/black Combo (BN/BK)

## **DIMENSIONS**

Height 5.00"

Width/Diameter 32.75"

Minimum Height 15.35"

Maximum Height 44.65"

Canopy/Backplate 5.50"

Hanging Type

Weight 22.00lb