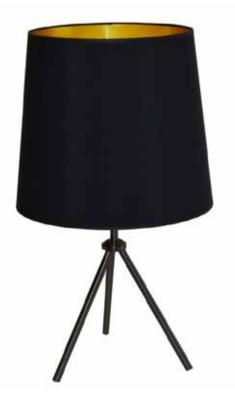

## OD3T-L-698-MB - 1LT 3 Leg Drum Table Fixture w/BK-GLD Shd

1LT 3 Leg Drum Table Fixture w/BK-GLD Shd

| Height<br>Width/Length<br>Depth<br>Weight                                                | 30<br>15<br>15<br>5             | No. of Bulbs<br>LED Compatible<br>Total Wattage                 | 1<br>LED Compatible<br>100                                        |
|------------------------------------------------------------------------------------------|---------------------------------|-----------------------------------------------------------------|-------------------------------------------------------------------|
| Body Material<br>Finish/Color<br>Type of Finish                                          | Metal<br>Matte Black<br>Painted |                                                                 |                                                                   |
| Bulb 1 Amount Bulb 1 Base Type Bulb 1 Max Watt. Bulb 1 Included Bulb 1 Lumens Bulb 1 CRI | 1<br>E26<br>100<br>No           | Rated For<br>Voltage<br>Approval<br>Warranty<br>Instal Position | Dry Location<br>120V<br>cUL or equivalent<br>1 Year<br>Table/Desk |