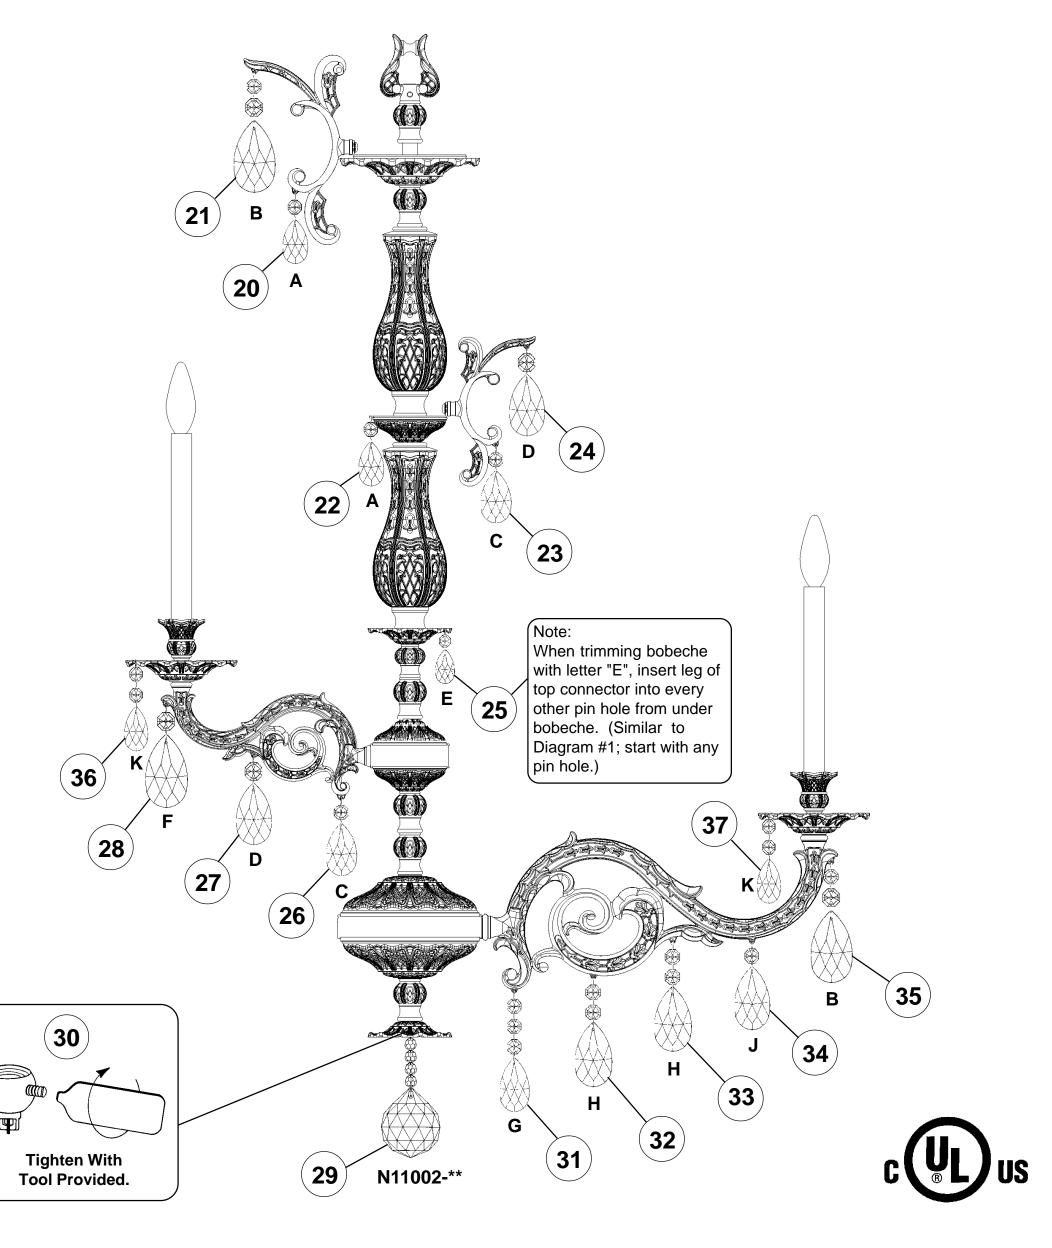

### **CHANDELIER 5686-**

(Finish Option) (Trim Option)

**TRIM DIAGRAM** 

| T | HIS DESIGN IS THE PROPRIETARY TRADEDRESS/TRADEMARKOF SCHONBEK WORLDWIDE LIGHTING INC. Diameter: 39" Body Length: 48-1/2" Hanging Weight: 70 lbs.

# Instructions for crystal trimming STEPS 19 - 37