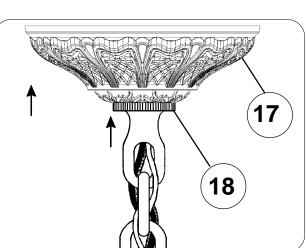

#### **Instructions for electrician STEPS 2 - 18**

WARNING: THIS LUMINAIRE MUST BE MOUNTED OR SUPPORTED INDEPENDENTLY OF AN OUTLET BOX.

All electrical components must be installed by a licensed electrician in accordance with the National Electric Code and the appropriate local electrical codes.