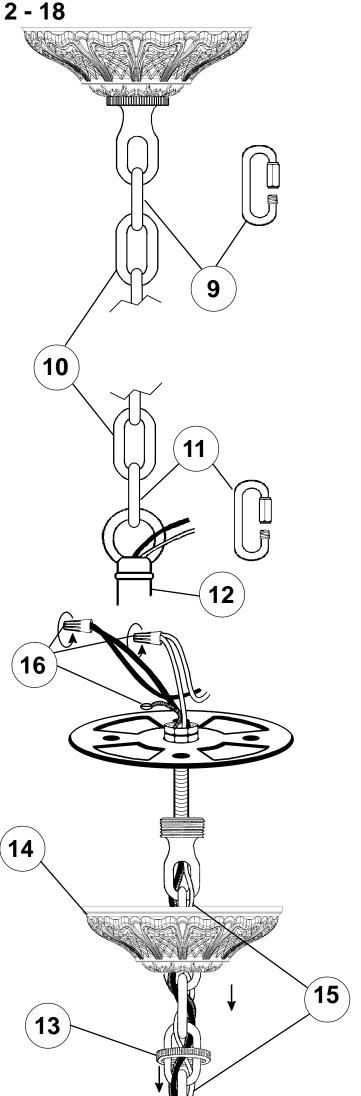

#### **Instructions for electrician STEPS 2 - 18**

WARNING: THIS LUMINAIRE MUST BE MOUNTED OR SUPPORTED INDEPENDENTLY OF AN OUTLET BOX.

All electrical components must be installed by a licensed electrician in accordance with the National Electric Code and the appropriate local electrical codes.