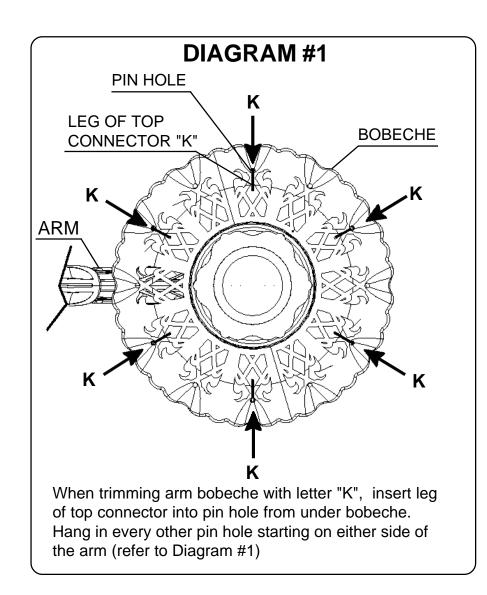

onents must be installed by a licensed electrician in accordance with the National Electric Code and the appropriate local electrical codes.







### **CHANDELIER 5686-**

(Finish Option) (Trim Option)

**TRIM DIAGRAM** 



| T | HIS DESIGN IS THE PROPRIETARY TRADEDRESS/TRADEMARKOF SCHONBEK WORLDWIDE LIGHTING INC. Diameter: 39" Body Length: 48-1/2" Hanging Weight: 70 lbs.

# **SCHONBEK**®

See diagram on back page Follow steps in exact order Save this trim diagram for future reference



#### **IMPORTANT**

Person who opens carton should record the following information for future service.

# \_\_\_\_\_ Four-digit number on outside of carton. PACKER # \_\_\_\_\_ See crystal package label.

ORDER #

\_\_\_\_ See crystal package label.

# Instructions for crystal trimming STEPS 19 - 37