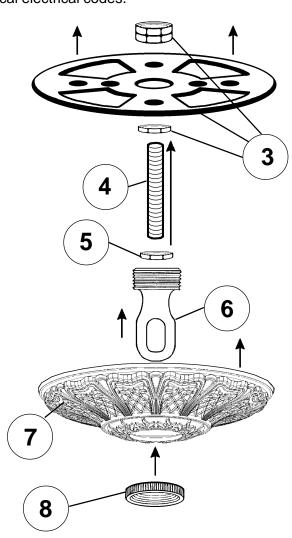

#### **Instructions for electrician STEPS 2 - 18**

WARNING: THIS LUMINAIRE MUST BE MOUNTED OR SUPPORTED INDEPENDENTLY OF AN OUTLET BOX.

All electrical components must be installed by a licensed electrician in accordance with the National Electric Code and the appropriate local electrical codes.