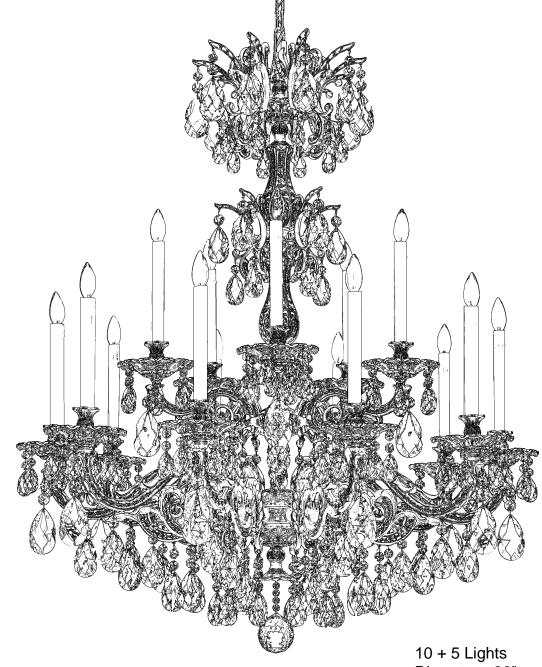

### **CHANDELIER 5686-**

(Finish Option) (Trim Option)

**TRIM DIAGRAM** 

| T | HIS DESIGN IS THE PROPRIETARY TRADEDRESS/TRADEMARKOF SCHONBEK WORLDWIDE LIGHTING INC. Diameter: 39" Body Length: 48-1/2" Hanging Weight: 70 lbs.