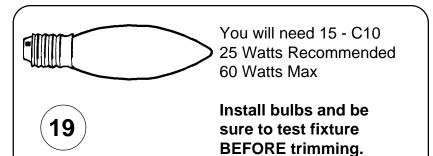

mponents must be installed by a licensed electrician in accordance with the National Electric Code and the appropriate local electrical codes.







### **CHANDELIER 5686-**

(Finish Option) (Trim Option)

**TRIM DIAGRAM** 



| T | HIS DESIGN IS THE PROPRIETARY TRADEDRESS/TRADEMARKOF SCHONBEK WORLDWIDE LIGHTING INC. Diameter: 39" Body Length: 48-1/2" Hanging Weight: 70 lbs.

# **SCHONBEK**®

See diagram on back page Follow steps in exact order Save this trim diagram for future reference



#### **IMPORTANT**

Person who opens carton should record the following information for future service.

# \_\_\_\_\_ Four-digit number on outside of carton. PACKER # \_\_\_\_\_ See crystal package label.

ORDER #

\_\_\_\_ See crystal package label.

# Instructions for crystal trimming STEPS 19 - 37