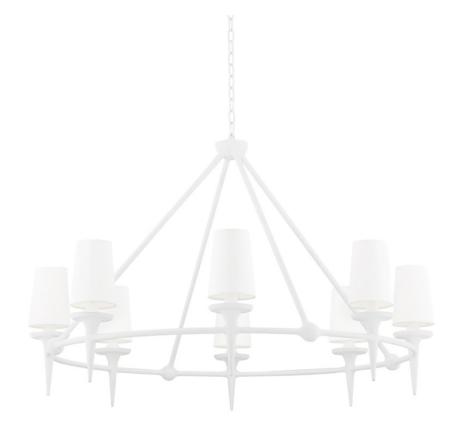

# **TORCH**

6648-WP

Torch passes new life into traditional shapes, like a wagon-wheel chandelier, cage pendant and recognizable sconce and linear forms. The sleek, sculptural arms make it easy to see how Torch got its name. The white plaster provides a monochromatic matte finish with the Belgian linen shades while the gold leaf adds a bit of shine that complements the white shades.

#### **FINISHES**

Gold Leaf (GL) White Plaster (WP)

### **DIMENSIONS**

Height 30.50"

Width/Diameter 48.00"

Minimum Height 0.00"

Maximum Height 87.50"

Canopy/Backplate 5.50"

Hanging Type

Weight 23.00lb

### **GLASS/SHADES**

Material Steel

Attachment

Color White