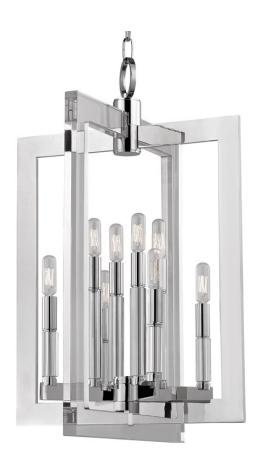

# WELLINGTON

9317-PN

A brilliant mix of materials, Wellington's sleek planes evoke a modernist sense of glamour. Cast metals mingled with gleaming acrylics to sophisticated effect. Our devotion to design unity shows in detailed candle sleeves, topping the mixed material motif with exposed-filament incandescent bulbs.

## **DIMENSIONS**

Height 26.50"

Width/Diameter 17.50"

Minimum Height 33.50"

Maximum Height 82.50"

Canopy/Backplate 5.50"

Hanging Type

Weight 20.00lb