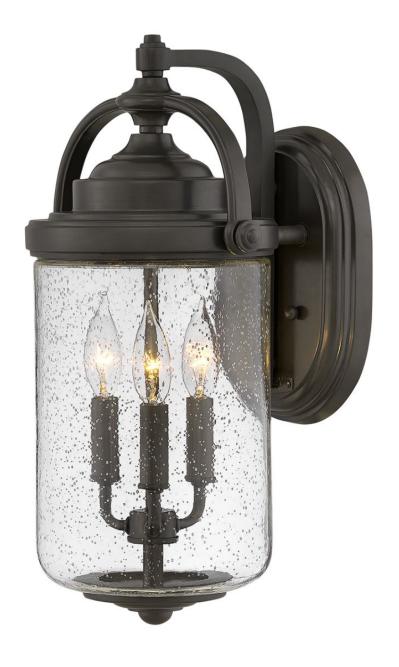

## **WILLOUGHBY**

LARGE WALL MOUNT LANTERN

## 2755OZ

Vintage knobs, graceful curves and oversized clear, seedy glass all give Willoughby the sense of a classic lantern style. Blending Coastal Elements with a traditional silhouette, the Willoughby is a welcoming addition to any outdoor space. The Oil Rubbed Bronze finish is resistant to rust and corrosion with a 5 year warranty.

FINISH: Oil Rubbed Bronze

GLASS: Clear Seedy

WIDTH: 10"
HEIGHT: 18.8"
DEPTH: 0

**LIGHT SOURCE**: Socketed

WATTAGE: 3-5w Cand. LED, 60w Equiv.

**HINKLEY** 33000 Pin Oak Parkway Avon Lake, OH 44012 **PHONE: (440) 653-5500** Toll Free: 1 (800) 446-5539 hinkley.com