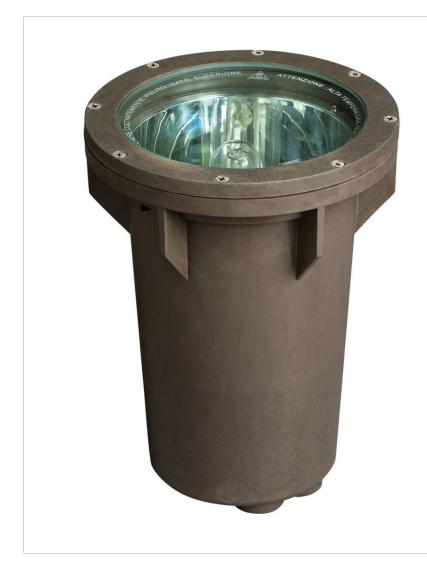

## WELL LIGHT

## 51000BZ

IN-GROUND 120V WELL LIGHT SMALL LINE VOLTAGE WELL LIGHT

| DETAILS   |                                  |
|-----------|----------------------------------|
| FINISH:   | Bronze                           |
| MATERIAL: | Thermoplastic Composite<br>Resin |
| GLASS:    | Clear                            |
| DIMMABLE: | No                               |

| DIMENSIONS |        |
|------------|--------|
| WIDTH:     | 9.5"   |
| HEIGHT:    | 12.8"  |
| DEPTH:     | 9.5    |
| WEIGHT:    | 10.5lb |

| LIGHT SOURCE  |                               |
|---------------|-------------------------------|
| LIGHT SOURCE: | Socketed                      |
| WATTAGE:      | 1-8w Med. LED, 100w<br>Equiv. |
| VOLTAGE:      | 120v                          |