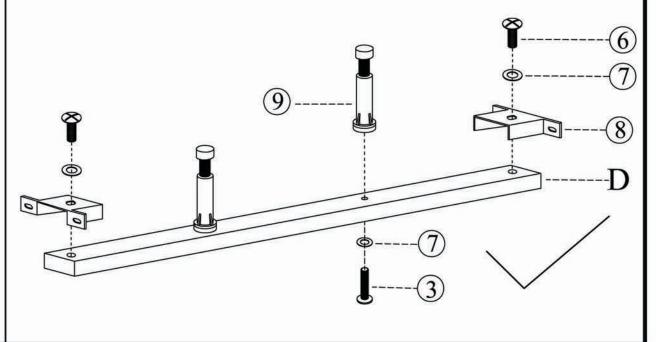

# **ASSEMBLY INSTRUCTIONS.**

ASTRID QUEEN BED

RN-1144-26



THANK YOU FOR YOUR PURCHASE!





## NOTES.

Thank you for purchasing this quality product! Be sure to check all packing material careful for small part that may have come loose inside the carton during shipping.







## NOTES.

Thank you for purchasing this quality product! Be sure to check all packing material careful for small part that may have come loose inside the carton during shipping.





## NOTES.

Thank you for purchasing this quality product! Be sure to check all packing material careful for small part that may have come loose inside the carton during shipping.









## NOTES.

Thank you for purchasing this quality product! Be sure to check all packing material careful for small part that may have come loose inside the carton during shipping.