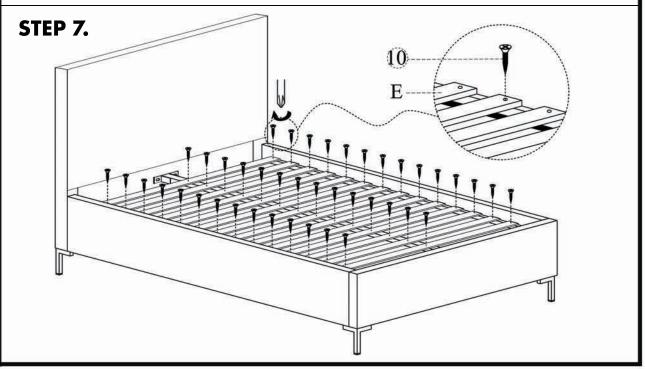

ID QUEEN BED

RN-1144-26



THANK YOU FOR YOUR PURCHASE!





## NOTES.

Thank you for purchasing this quality product! Be sure to check all packing material careful for small part that may have come loose inside the carton during shipping.







## NOTES.

Thank you for purchasing this quality product! Be sure to check all packing material careful for small part that may have come loose inside the carton during shipping.





## NOTES.

Thank you for purchasing this quality product! Be sure to check all packing material careful for small part that may have come loose inside the carton during shipping.









## NOTES.

Thank you for purchasing this quality product! Be sure to check all packing material careful for small part that may have come loose inside the carton during shipping.