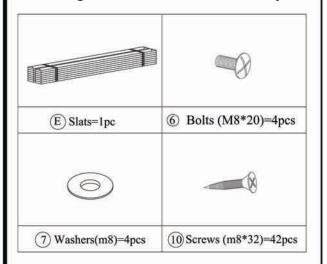

# **ASSEMBLY INSTRUCTIONS.**

ASTRID QUEEN BED

RN-1144-26



THANK YOU FOR YOUR PURCHASE!





## NOTES.

Thank you for purchasing this quality product! Be sure to check all packing material careful for small part that may have come loose inside the carton during shipping.







## NOTES.

Thank you for purchasing this quality product! Be sure to check all packing material careful for small part that may have come loose inside the carton during shipping.





## NOTES.

Thank you for purchasing this quality product! Be sure to check all packing material careful for small part that may have come loose inside the carton during shipping.









## NOTES.

Thank you for purchasing this quality product! Be sure to check all packing material careful for small part that may have come loose inside the carton during shipping.