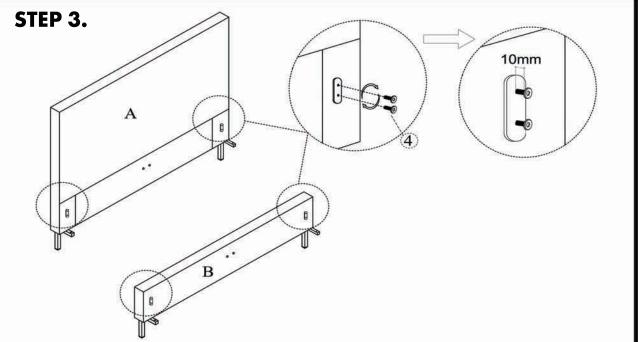

# **ASSEMBLY INSTRUCTIONS.**

ASTRID QUEEN BED

RN-1144-26



THANK YOU FOR YOUR PURCHASE!





## NOTES.

Thank you for purchasing this quality product! Be sure to check all packing material careful for small part that may have come loose inside the carton during shipping.







## NOTES.

Thank you for purchasing this quality product! Be sure to check all packing material careful for small part that may have come loose inside the carton during shipping.





## NOTES.

Thank you for purchasing this quality product! Be sure to check all packing material careful for small part that may have come loose inside the carton during shipping.









## NOTES.

Thank you for purchasing this quality product! Be sure to check all packing material careful for small part that may have come loose inside the carton during shipping.