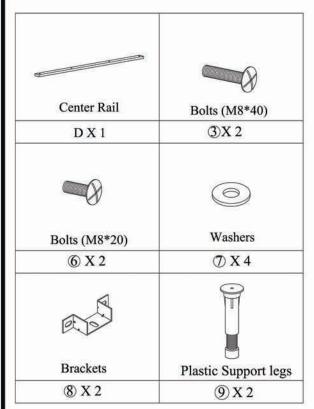

# **ASSEMBLY INSTRUCTIONS.**

ASTRID QUEEN BED

RN-1144-26



THANK YOU FOR YOUR PURCHASE!





## NOTES.

Thank you for purchasing this quality product! Be sure to check all packing material careful for small part that may have come loose inside the carton during shipping.







## NOTES.

Thank you for purchasing this quality product! Be sure to check all packing material careful for small part that may have come loose inside the carton during shipping.





## NOTES.

Thank you for purchasing this quality product! Be sure to check all packing material careful for small part that may have come loose inside the carton during shipping.









## NOTES.

Thank you for purchasing this quality product! Be sure to check all packing material careful for small part that may have come loose inside the carton during shipping.