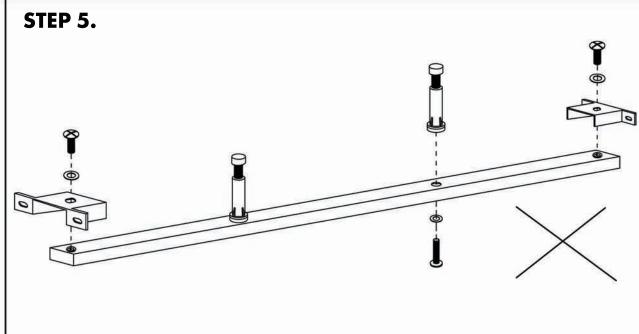

# **ASSEMBLY INSTRUCTIONS.**

ASTRID QUEEN BED

RN-1144-26



THANK YOU FOR YOUR PURCHASE!





## NOTES.

Thank you for purchasing this quality product! Be sure to check all packing material careful for small part that may have come loose inside the carton during shipping.







## NOTES.

Thank you for purchasing this quality product! Be sure to check all packing material careful for small part that may have come loose inside the carton during shipping.





## NOTES.

Thank you for purchasing this quality product! Be sure to check all packing material careful for small part that may have come loose inside the carton during shipping.









## NOTES.

Thank you for purchasing this quality product! Be sure to check all packing material careful for small part that may have come loose inside the carton during shipping.