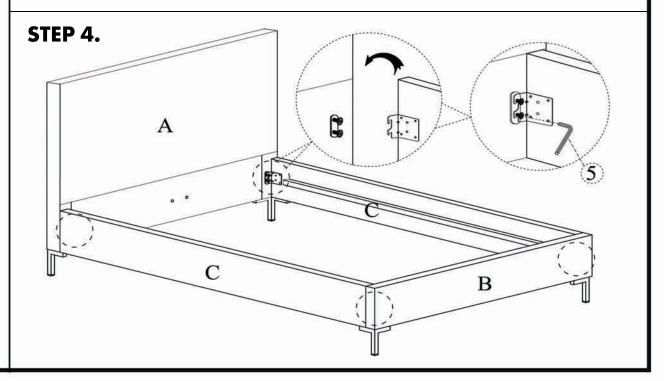

# **ASSEMBLY INSTRUCTIONS.**

ASTRID QUEEN BED

RN-1144-26



THANK YOU FOR YOUR PURCHASE!





## NOTES.

Thank you for purchasing this quality product! Be sure to check all packing material careful for small part that may have come loose inside the carton during shipping.







## NOTES.

Thank you for purchasing this quality product! Be sure to check all packing material careful for small part that may have come loose inside the carton during shipping.





## NOTES.

Thank you for purchasing this quality product! Be sure to check all packing material careful for small part that may have come loose inside the carton during shipping.









## NOTES.

Thank you for purchasing this quality product! Be sure to check all packing material careful for small part that may have come loose inside the carton during shipping.