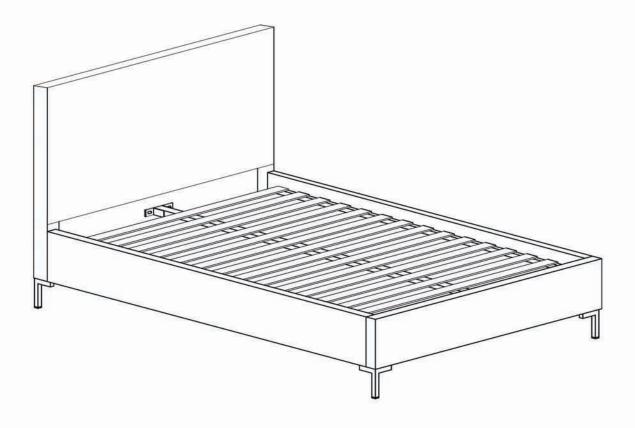

# **ASSEMBLY INSTRUCTIONS.**

ASTRID QUEEN BED

RN-1144-26

THANK YOU FOR YOUR PURCHASE!