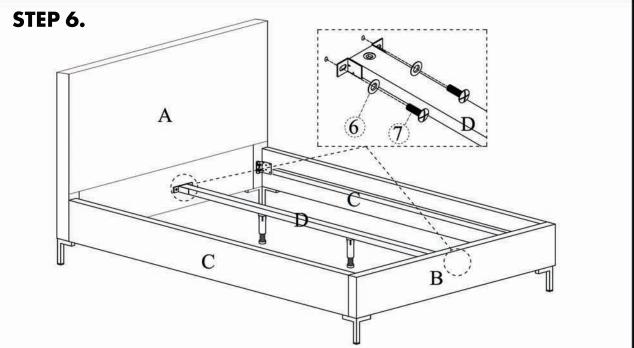

# **ASSEMBLY INSTRUCTIONS.**

ASTRID QUEEN BED

RN-1144-26



THANK YOU FOR YOUR PURCHASE!





## NOTES.

Thank you for purchasing this quality product! Be sure to check all packing material careful for small part that may have come loose inside the carton during shipping.







## NOTES.

Thank you for purchasing this quality product! Be sure to check all packing material careful for small part that may have come loose inside the carton during shipping.





## NOTES.

Thank you for purchasing this quality product! Be sure to check all packing material careful for small part that may have come loose inside the carton during shipping.









## NOTES.

Thank you for purchasing this quality product! Be sure to check all packing material careful for small part that may have come loose inside the carton during shipping.