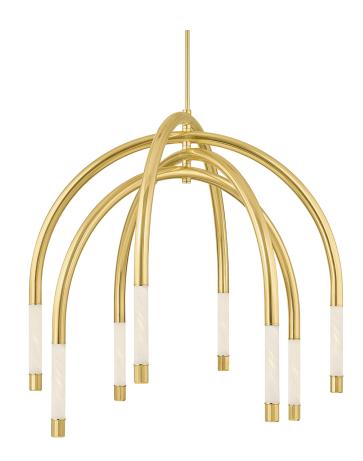

#### 471-48-VPB

Reminiscent of a chunky, individual chain link or a beautiful modern earring, Zeme is instantly recognizable as a creation of Noz Nozawa. The simple yet exaggerated silhouette feels new and fresh yet understandable. The integrated LED light introduces a touch of innovation, while the etched cloud glass and Vintage Polished Brass finish nod to vintage glamor. Zeme is available as a 6-light or 8-light chandelier, as well as a 2-light sconce. Part of our Noz Nozawa collection.

## **DIMENSIONS**

Height: 48.75"

Width/Diameter: 47.75"

Length: "

Minimum Height: 58" Maximum Height: 100" Canopy/Backplate: 6"

Hanging Type: 1-6" / 2-12" / 1-18" Stems

Product Weight: 49.94lb