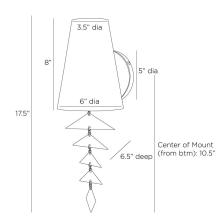

## APPEARANCE

Material Finish Will Vary Top Coat/Sealant

lron true true

6.00

10.5 IN

DIMENSIONS

Center Of Mount From Btm Shade Backplate

WIRING

Rating Suggested Bulb Type Cord Socket Photographed Bulb Maximum Watt Voltage Irue

Top: 3.50 IN, Dia: 6.00 IN Dia: 5.00 IN

Damp

G12 1 FT, Clear/Silver, SVT 1, Type B - E12 1.5" Clear Bulb 40 110-120 V