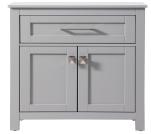

## Adian collection

30 inch Bath Storage Cabinet Set

Item No: SC013030BK (Black)

Item No: SC013030BL (Blue)

Item No: SC013030GR (Grey)

Item No: SC013030NT (Natural Oak)

Item No: SC013030WH (White)

Available Finishes