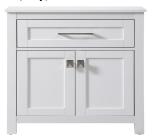

## Adian collection

30 inch Bath Storage Cabinet Set

Item No: SC013030BK (Black)

Item No: SC013030BL (Blue)

Item No: SC013030GR (Grey)

Item No: SC013030NT (Natural Oak)

Item No: SC013030WH (White)

Available Finishes