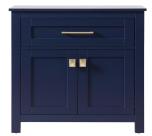

## Adian collection

30 inch Bath Storage Cabinet Set

Item No: SC013030BK (Black)

Item No: SC013030BL (Blue)

Item No: SC013030GR (Grey)

Item No: SC013030NT (Natural Oak)

Item No: SC013030WH (White)

Available Finishes