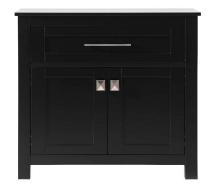

## Adian collection

30 inch Bath Storage Cabinet Set

Item No: SC013030BK (Black)

Item No: SC013030BL (Blue)

Item No: SC013030GR (Grey)

Item No: SC013030NT (Natural Oak)

Item No: SC013030WH (White)

Available Finishes