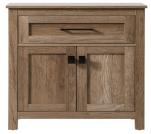

## Adian collection

30 inch Bath Storage Cabinet Set

Item No: SC013030BK (Black)

Item No: SC013030BL (Blue)

Item No: SC013030GR (Grey)

Item No: SC013030NT (Natural Oak)

Item No: SC013030WH (White)

Available Finishes