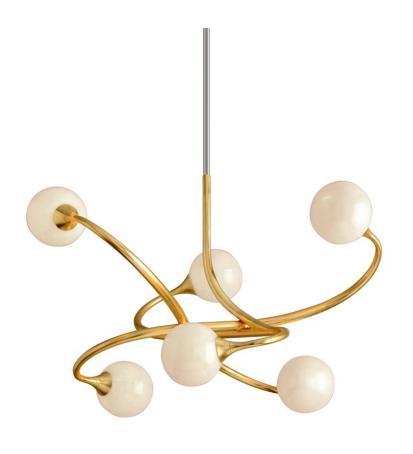

# **SIGNATURE**

294-06-GL

With its fluid silhouette and antique Gold Leaf finish, Signature offers a brilliant take on modern artisan effect. Delicately hand-crafted arms gracefully clutch white pearl-like shades, giving depth, beauty and texture to any space.

### **FINISHES**

Gold Leaf (GL)

### **DIMENSIONS**

Height 19.00"

Width/Diameter 29.00"

Length 0.00"

Minimum Height 26.75"

Maximum Height 68.75"

Canopy/Backplate 6.00"

Hanging Type 1-6" / 2-12" / 1-18" Stems

## **GLASS/SHADES**

Material Glass

Attachment

Color Antique White With Gold