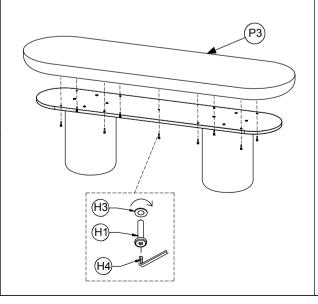

-----|
| P1  | TOP FRAME   |       | 1        |
| P2  | LEG         | ()    | 2        |
| Р3  | TOP         |       | 1        |

#### **HARDWARE LIST**

| NO. | DESCRIPTION          | IMAGE | QUANTITY |
|-----|----------------------|-------|----------|
| H1  | BOLT M6 x 30         | •     | 17       |
| H2  | FLAT WASHER M6 x Ø16 | 0     | 8        |
| Н3  | FLAT WASHER M6 x Ø30 | 0     | 9        |
| H4  | ALLEN KEY            |       | 1        |

#### NOTES.

Thank you for purchasing this quality product! Be sure to check all packing material carefully for small part that may have come loose inside the carton during shipping.

CAUTION: The item is heavy, assembly should be performed by two people.



\*Screw the bolts out to take frame out (P1) of top (P3)

## STEP 2.



### STEP 3.



### STEP 4.