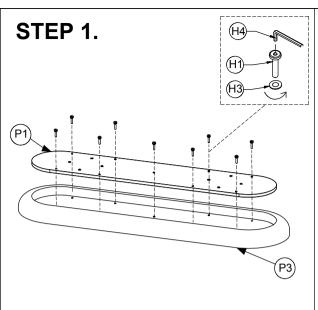

PARTS LIST

| NO. | DESCRIPTION | IMAGE | QUANTITY |
|-----|-------------|-------|----------|
| P1  | TOP FRAME   |       | 1        |
| P2  | LEG         | ()    | 2        |
| Р3  | TOP         |       | 1        |

#### **HARDWARE LIST**

| NO. | DESCRIPTION          | IMAGE | QUANTITY |
|-----|----------------------|-------|----------|
| H1  | BOLT M6 x 30         | •     | 17       |
| H2  | FLAT WASHER M6 x Ø16 | 0     | 8        |
| Н3  | FLAT WASHER M6 x Ø30 | 0     | 9        |
| H4  | ALLEN KEY            |       | 1        |

#### NOTES.

Thank you for purchasing this quality product! Be sure to check all packing material carefully for small part that may have come loose inside the carton during shipping.

CAUTION: The item is heavy, assembly should be performed by two people.



\*Screw the bolts out to take frame out (P1) of top (P3)

## STEP 2.



### STEP 3.



### STEP 4.