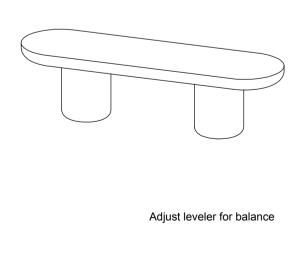

TOP FRAME   |       | 1        |
| P2  | LEG         | ()    | 2        |
| Р3  | TOP         |       | 1        |

#### **HARDWARE LIST**

| NO. | DESCRIPTION          | IMAGE | QUANTITY |
|-----|----------------------|-------|----------|
| H1  | BOLT M6 x 30         | •     | 17       |
| H2  | FLAT WASHER M6 x Ø16 | 0     | 8        |
| Н3  | FLAT WASHER M6 x Ø30 | 0     | 9        |
| H4  | ALLEN KEY            |       | 1        |

#### NOTES.

Thank you for purchasing this quality product! Be sure to check all packing material carefully for small part that may have come loose inside the carton during shipping.

CAUTION: The item is heavy, assembly should be performed by two people.



\*Screw the bolts out to take frame out (P1) of top (P3)

## STEP 2.



### STEP 3.



### STEP 4.