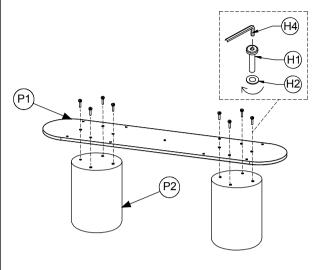

-|-------|----------|
| P1  | TOP FRAME   |       | 1        |
| P2  | LEG         | ()    | 2        |
| Р3  | TOP         |       | 1        |

#### **HARDWARE LIST**

| NO. | DESCRIPTION          | IMAGE | QUANTITY |
|-----|----------------------|-------|----------|
| H1  | BOLT M6 x 30         | •     | 17       |
| H2  | FLAT WASHER M6 x Ø16 | 0     | 8        |
| Н3  | FLAT WASHER M6 x Ø30 | 0     | 9        |
| H4  | ALLEN KEY            |       | 1        |

#### NOTES.

Thank you for purchasing this quality product! Be sure to check all packing material carefully for small part that may have come loose inside the carton during shipping.

CAUTION: The item is heavy, assembly should be performed by two people.



\*Screw the bolts out to take frame out (P1) of top (P3)

## STEP 2.



### STEP 3.



### STEP 4.