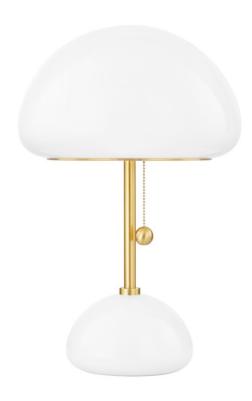

# **CORTNEY**

#### HL813201-AGB

Cortney is a gorgeous combination of mixed glass with Aged Brass. An opal glossy glass shade is captured within a clear glass shade for a look that is both trendy and useable. Light flows through the open shades and reflects inside them. The opal glass table lamp, with its visible Aged Brass pull chain, adds a stylish pop and polish to any space. Also available as a wall sconce, semi-flush, and pendant. Part of our Home Ec. x Mitzi Tastemakers collection.

#### **FINISHES**

Aged Brass (AGB)