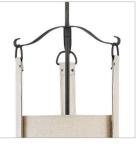

## SMALL PENDANTS

Rustic and sturdy, but with graceful arches and unexpected details, Telluride embodies a rugged, Western spirit. A Brushed Graphite finish yoke curves down to support the Hair-On-Hide straps holding an over scaled Oatmeal Linen shade. A rustic candle cluster completes the lodge look.

| DETAILS       |                  |
|---------------|------------------|
| FINISH:       | Brushed Graphite |
| MATERIAL:     | Steel            |
| SHADE:        | Oatmeal Linen    |
| SLOPE DEGREE: | 90               |
| DIMMABLE:     | No               |