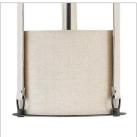

## SMALL PENDANTS

Rustic and sturdy, but with graceful arches and unexpected details, Telluride embodies a rugged, Western spirit. A Brushed Graphite finish yoke curves down to support the Hair-On-Hide straps holding an over scaled Oatmeal Linen shade. A rustic candle cluster completes the lodge look.

| DETAILS       |                  |
|---------------|------------------|
| FINISH:       | Brushed Graphite |
| MATERIAL:     | Steel            |
| SHADE:        | Oatmeal Linen    |
| SLOPE DEGREE: | 90               |
| DIMMABLE:     | No               |