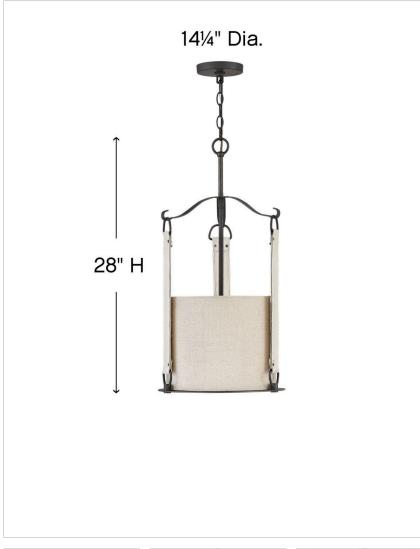

| DIMENSIONS |       |
|------------|-------|
| WIDTH:     | 14.3" |
| HEIGHT:    | 28"   |
| WEIGHT:    | 10lb  |

| LIGHT SOURCE  |                                              |
|---------------|----------------------------------------------|
| LIGHT SOURCE: | LED Lamp, Socket                             |
|               | 3-5w Cand. LED, 60w<br>Equiv. or 3-60w Cand. |
| VOLTAGE:      | 120v                                         |

| MOUNTING   |            |
|------------|------------|
| CANOPY:    | 5.25" Dia. |
| LEAD WIRE: | 1 X 72"    |

| SHIPPING       |      |
|----------------|------|
| CARTON LENGTH: | 16.5 |
| CARTON WIDTH:  | 17   |
| CARTON HEIGHT: | 17   |
| CARTON WEIGHT: | 13   |