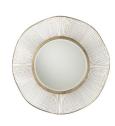

## OLYMPIA MIRROR

2284

Dia: 42.00 IN, D: 3 IN Antique Brass Contract Suitable As Is This softly shaped antique brass wire mirror has an elegant yet organic feel making it the perfect wall piece to hang over our Gunther Credenza (5359). The delicate undulating frame surrounds a beveled mirror. Features a security cleat attachment.