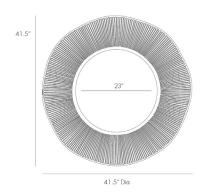

## OLYMPIA MIRROR

2284

Dia: 42.00 IN, D: 3 IN Antique Brass Contract Suitable As Is This softly shaped antique brass wire mirror has an elegant yet organic feel making it the perfect wall piece to hang over our Gunther Credenza (5359). The delicate undulating frame surrounds a beveled mirror. Features a security cleat attachment.

APPEARANCE

Material Iron, Mirror
Finish Plain
Top Coat/Sealant true

DIMENSIONS

Mirror Size Dia: 23.00 IN

**SHIPPING** 

Shipping Requirements TruckShip Product Weight 26.5 LBS Gross Weight 1 52.5 LBS

Shipping Box 1 H: 48 IN, L: 48 IN, W: 5 IN