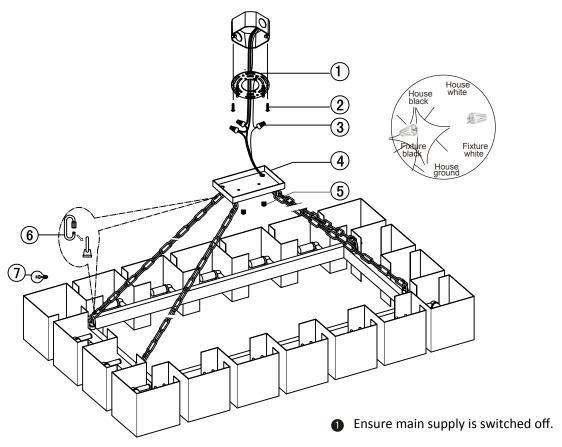

THIS LUMINAIRE MUST BE MOUNTED OR SUPPORTED IN A JUNCTION BOX CE LUMINAIRE DOIT ÊTRE MONTÉ OU SUPPORTÉ DANS UNE BOÎTE DE JONCTION

- 2 Fit the mounting bracket(1) onto conjunction box with machine screw(2).
- 3 Connect chain and lock catch(6), and pull out the extra wire from canopy.
- 4 Connect wires according to color (White to White, Black to Black). Connect all earth plug together onto the crossbar with green screw to tight(3).
- 5 Fit the canopy(4) onto mounting bracket with finials(5)
- **6** Install the lamps(7) firmly into lampholder.
- Reconnect power.