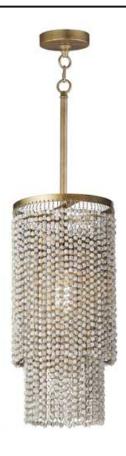

## PRODUCT DESCRIPTION

Cascading strands of square Weathered Wood beads are suspended on an offset spiraling frame finished in hand-applied Golden Silver leaf. The craftsmanship of the design is complimented by the soft glow of light within adding ambience to any space. Available in two sizes of pendants, a semi-flush mount, linear chandelier and large wall sconce.

# **MEASUREMENTS**

DIMENSION : 8" L x 8" W x 16.75" H

MAX OAH : 66" OAH

CANOPY : 4.75" W x 1" H x 4.75" L

HANGING WEIGHT : 2.3 lb