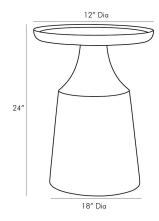

# TURIN END TABLE





Spa

Contract Suitable As Is



Contemporary and modern design elements take shape in our Turin Side Table. A round top framed by a thick rim rests atop an exaggerated bell-shaped base, drawing attention to the sculptural aspect of the unique construction of the lacquer table in a fresh spa finish. Artistic in form and functional by design, this table showcases as an architectural element.

### APPEARANCE

Material Fiberglass Material Type Lacquer

Finish

Top Coat/Sealant false

## DIMENSIONS

Foot Print Dia: 12.00 IN Table Top H: 1.5 IN

### SHIPPING

Product Weight 28.5 LBS Gross Weight 1 36 LBS

Shipping Box 1 H: 29 IN, L: 23 IN, W: 23 IN

## ADDITIONAL INFO

Leg Or Foot Application Felt Pads Swatch Number SPLSW

#### CONTRACT

Contract Suitable true