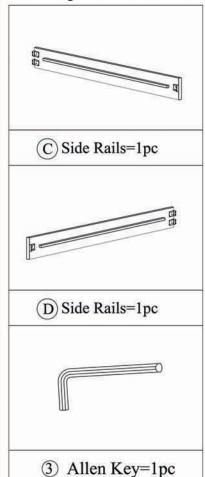

# **ASSEMBLY INSTRUCTIONS.**

TAKIO QUEEN BED LIGHT GREY

RN-1139-29



THANK YOU FOR YOUR PURCHASE!





### NOTES.

Thank you for purchasing this quality product! Be sure to check all packing material careful for small part that may have come loose inside the carton during shipping.





#### NOTES.

Thank you for purchasing this quality product! Be sure to check all packing material careful for small part that may have come loose inside the carton during shipping.





## NOTES.

Thank you for purchasing this quality product! Be sure to check all packing material careful for small part that may have come loose inside the carton during shipping.









#### NOTES.

Thank you for purchasing this quality product! Be sure to check all packing material careful for small part that may have come loose inside the carton during shipping.