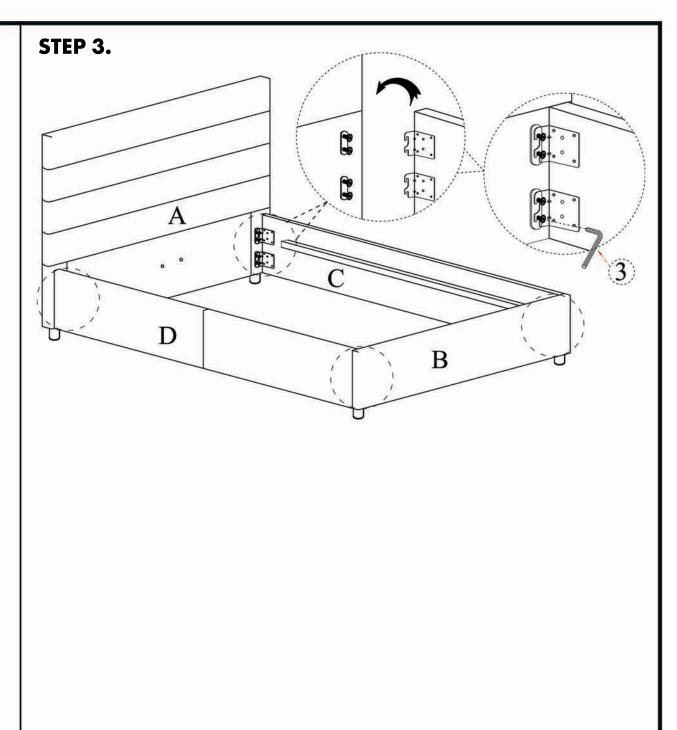

# **ASSEMBLY INSTRUCTIONS.**

TAKIO QUEEN BED LIGHT GREY

RN-1139-29



THANK YOU FOR YOUR PURCHASE!





### NOTES.

Thank you for purchasing this quality product! Be sure to check all packing material careful for small part that may have come loose inside the carton during shipping.





#### NOTES.

Thank you for purchasing this quality product! Be sure to check all packing material careful for small part that may have come loose inside the carton during shipping.





## NOTES.

Thank you for purchasing this quality product! Be sure to check all packing material careful for small part that may have come loose inside the carton during shipping.









#### NOTES.

Thank you for purchasing this quality product! Be sure to check all packing material careful for small part that may have come loose inside the carton during shipping.