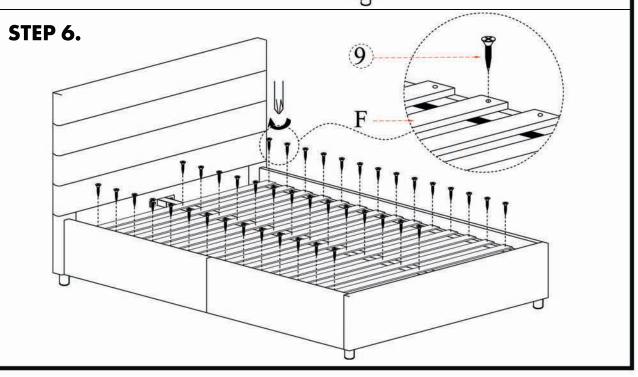

# **ASSEMBLY INSTRUCTIONS.**

TAKIO QUEEN BED LIGHT GREY

RN-1139-29

THANK YOU FOR YOUR PURCHASE!