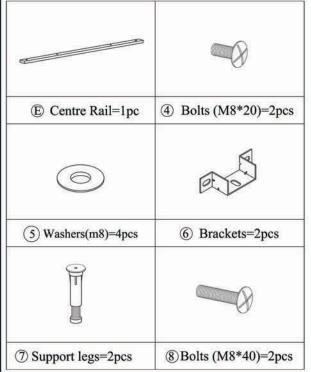

# **ASSEMBLY INSTRUCTIONS.**

TAKIO QUEEN BED LIGHT GREY

RN-1139-29



THANK YOU FOR YOUR PURCHASE!





### NOTES.

Thank you for purchasing this quality product! Be sure to check all packing material careful for small part that may have come loose inside the carton during shipping.





#### NOTES.

Thank you for purchasing this quality product! Be sure to check all packing material careful for small part that may have come loose inside the carton during shipping.





## NOTES.

Thank you for purchasing this quality product! Be sure to check all packing material careful for small part that may have come loose inside the carton during shipping.









#### NOTES.

Thank you for purchasing this quality product! Be sure to check all packing material careful for small part that may have come loose inside the carton during shipping.