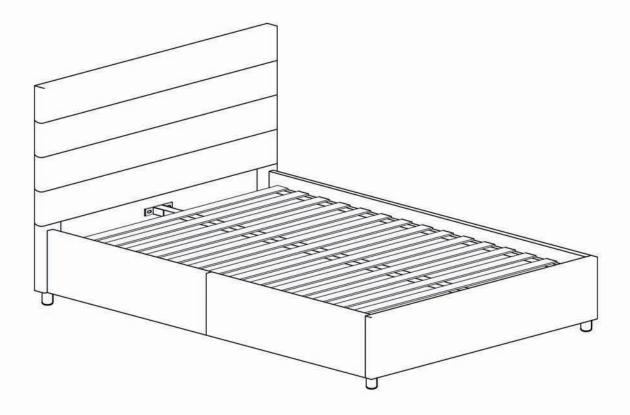

# **ASSEMBLY INSTRUCTIONS.**

TAKIO QUEEN BED LIGHT GREY

RN-1139-29

THANK YOU FOR YOUR PURCHASE!