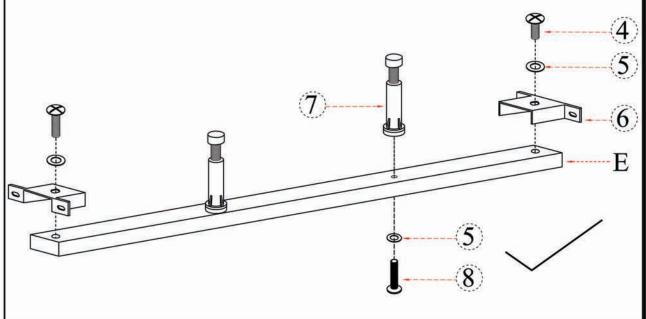

# **ASSEMBLY INSTRUCTIONS.**

TAKIO QUEEN BED LIGHT GREY

RN-1139-29

THANK YOU FOR YOUR PURCHASE!