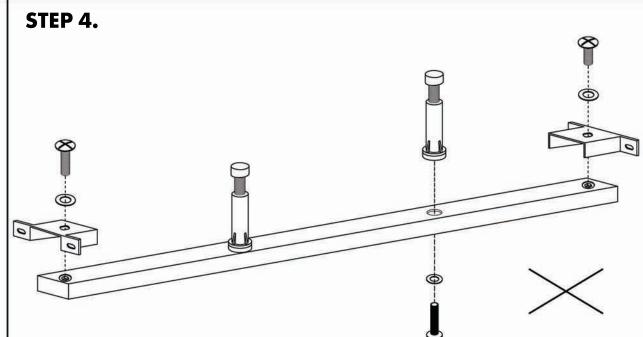

# **ASSEMBLY INSTRUCTIONS.**

TAKIO QUEEN BED LIGHT GREY

RN-1139-29



THANK YOU FOR YOUR PURCHASE!





### NOTES.

Thank you for purchasing this quality product! Be sure to check all packing material careful for small part that may have come loose inside the carton during shipping.





#### NOTES.

Thank you for purchasing this quality product! Be sure to check all packing material careful for small part that may have come loose inside the carton during shipping.





## NOTES.

Thank you for purchasing this quality product! Be sure to check all packing material careful for small part that may have come loose inside the carton during shipping.









#### NOTES.

Thank you for purchasing this quality product! Be sure to check all packing material careful for small part that may have come loose inside the carton during shipping.