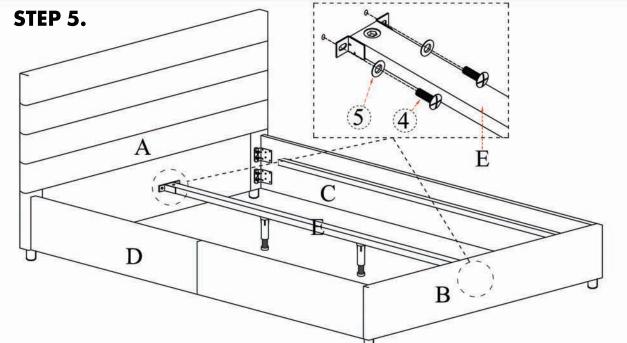

# **ASSEMBLY INSTRUCTIONS.**

TAKIO QUEEN BED LIGHT GREY

RN-1139-29

THANK YOU FOR YOUR PURCHASE!