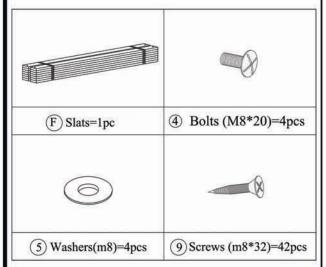

# **ASSEMBLY INSTRUCTIONS.**

TAKIO QUEEN BED LIGHT GREY

RN-1139-29

THANK YOU FOR YOUR PURCHASE!