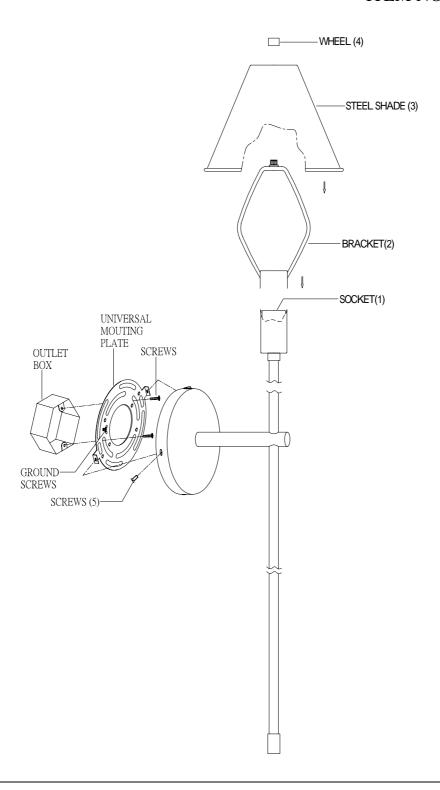

## INSTALLATION INSTRUCTIONS

- 1. Carefully remove the fixture out of the carton, and check that all parts are included referring to the above illustration. Make sure not to misplace any parts that are needed for the installation;
- 2.Install the bracket (2) into socket (1) into the steel shade (3), then secure them with thumb wheel (4), then secure them with thumb screws (5).
- 3. The fixture arm is adjustable. If needed, please loosen the thumb screw on the swivels a little and adjust the arms to your desired position, then tighten back the thumb screw.
- 4. Fixture is ready for lamping and installation.