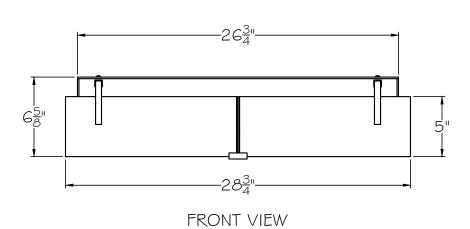

## **CUSTOMER REFERENCE DRAWING**





| STYLE CONFIGURATIONS:            |                                 | GLASS TYPES:                              |                                    |
|----------------------------------|---------------------------------|-------------------------------------------|------------------------------------|
| TERRA ORIGINAL GLASS:            | RAKE GLASS:                     | 02,00 111 20.                             |                                    |
| - 11ST BLACK / CLEAR GLASS       | -15ST BLACK / RAKE CLEAR GLASS  | -11, -12, -21, -22, -31,<br>-32, -41, -42 | -15, -25, -35, -45<br>(RAKE GLASS) |
| - 12ST BLACK / GOLD GLASS        | -25ST SILVER / RAKE CLEAR GLASS | (TERRA GLASS)                             |                                    |
| - 21ST SILVER LEAF / CLEAR GLASS | -