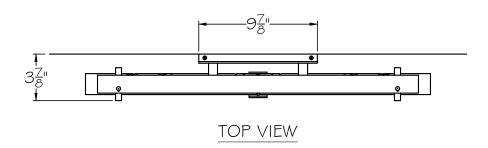

## **CUSTOMER REFERENCE DRAWING**





| STYLE CONFIGURATIONS:            |                                 | GLASS TYPES:                              |                                    |
|----------------------------------|---------------------------------|-------------------------------------------|------------------------------------|
| TERRA ORIGINAL GLASS:            | RAKE GLASS:                     | 02,00 111 20.                             |                                    |
| - 11ST BLACK / CLEAR GLASS       | -15ST BLACK / RAKE CLEAR GLASS  | -11, -12, -21, -22, -31,<br>-32, -41, -42 | -15, -25, -35, -45<br>(RAKE GLASS) |
| - 12ST BLACK / GOLD GLASS        | -25ST SILVER / RAKE CLEAR GLASS | (TERRA GLASS)                             |                                    |
| - 21ST SILVER LEAF / CLEAR GLASS |