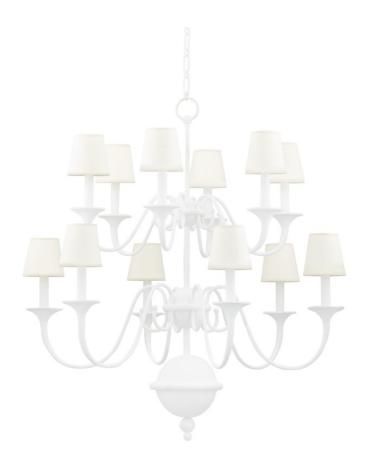

WINDSOR MDS433-WP

Wonderfully whimsical, Windsor possesses natural grace and inherent style. Classic in form, the candelabra silhouette features perfectly scaled linen shades that complement the frame's fluid curves. A white plaster finish gives the piece artistic elegance, setting it apart from a mirage of metal chandeliers. Available as a wall sconce and chandelier.

### **FINISHES**

White Plaster (WP)

### DIMENSIONS

Height 39.00" Width/Diameter 38.00" Minimum Height 46.00" Maximum Height 97.50" Canopy/Backplate 6.00" Hanging Type Weight 22.00lb

# GLASS/SHADES

Material Paper Attachment Color White