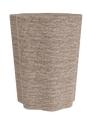

# TUSCON ACCENT TABLE

Our Tuscon table bestows a layer of artisanal texture to a space. The natural beauty of bleached natural abaca is on full display, used to wrap the amorphous accent piece. The organic table can also be used as a stool. Finish will vary.

## <u>APPEARANCE</u>

Material Abaca Finish Will Vary true Top Coat/Sealant false