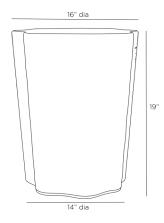

# ARTERIORS

# TUSCON ACCENT TABLE











Our Tuscon table bestows a layer of artisanal texture to a space. The natural beauty of bleached natural abaca is on full display, used to wrap the amorphous accent piece. The organic table can also be used as a stool. Finish will vary.

## <u>APPEARANCE</u>

Material Abaca Finish Will Vary true Top Coat/Sealant false

#### DIMENSIONS

Foot Print Dia: 14.00 IN Diagonal Dimension 23.5 IN

#### SHIPPING

Product Weight 9 LBS Gross Weight 1 13.2 LBS

Shipping Box 1 H: 16.5 IN, L: 16.5 IN, W: 20.75 IN

#### ADDITIONAL INFO

Features Sustainable Leg Or Foot Application Glides

## CONTRACT

Contract Suitable Adding a lacquer coating provides

additional protection