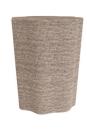

# TUSCON ACCENT TABLE

Our Tuscon table bestows a layer of artisanal texture to a space. The natural beauty of bleached natural abaca is on full display, used to wrap the amorphous accent piece. The organic table can also be used as a stool. Finish will vary.

## <u>APPEARANCE</u>

Material Abaca Finish Will Vary true Top Coat/Sealant false