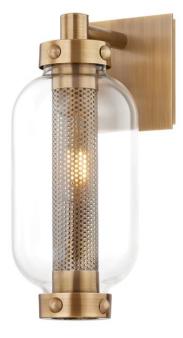

## ATWATER B7034-PBR

Atwater is simply stunning. Light peeks through the perforations creating a glow that is both soft and striking. The exposed hardware and Patina Brass finish give this industrial-style exterior wall sconce a bit of a nautical vibe, making it usable in outdoor coastal settings as well.

### FINISHES

PATINA BRASS (PBR)

### **DIMENSIONS**

Height 13.00" Width 5.25" Minimum Height 0.00" Maximum Height 0.00" Canopy/Backplate 5.00" Hanging Type Weight 5.25lb

## GLASS/SHADES

Material GLASS Attachment Color CLEAR