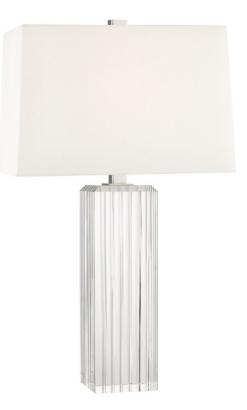

# HAGUE

Dense blocks of furrowed glass resembling works of imposing architecture, Hague adds textural depth to a space. Its nickel finish and linen shade contribute to its air of cool modernism.

### **FINISHES**

Polished Nickel (PN)

#### GLASS/SHADES

Material Linen Attachment Color Off White