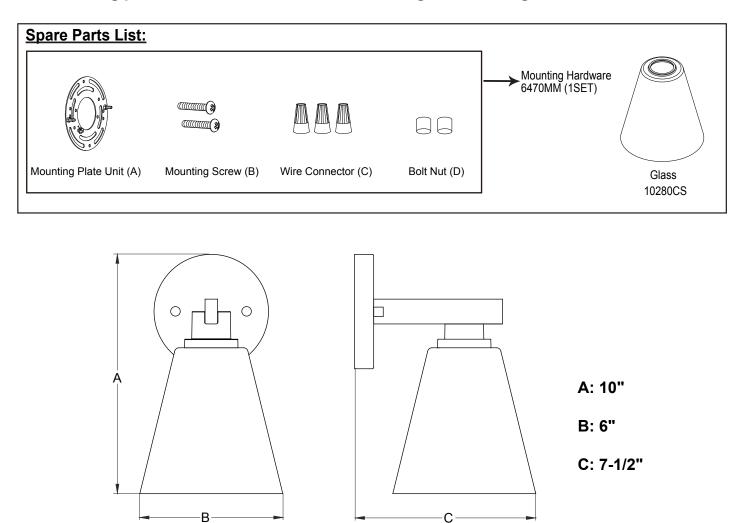

NING:** TO AVOID RISK OF ELECTRICAL SHOCK, BE SURE TO SHUT OFF POWER WHILE INSTALLING OR SERVICING THIS FIXTURE.

### NOTES: 1. Before installing, consult local electrical codes for wiring and grounding requirements. 2. READ AND SAVE THESE INSTRUCTIONS.



220115

- 4. Attach the backplate of the fixture to the mounting plate unit (A) by aligning and inserting the two fixture mounting screws into holes on backplate, then secure it with two bolt nuts (D).
- 5. Attach the glass shade to the fixture, and secure it with the socket ring.
- 6. Install 1 x 60W max.medium base bulb (not included). Check relamping label at socket area or packaging for maximum wattage allowed.

#### Turn on the power at fuse or circuit box

#### The following parts are available for re-order if damaged or missing.