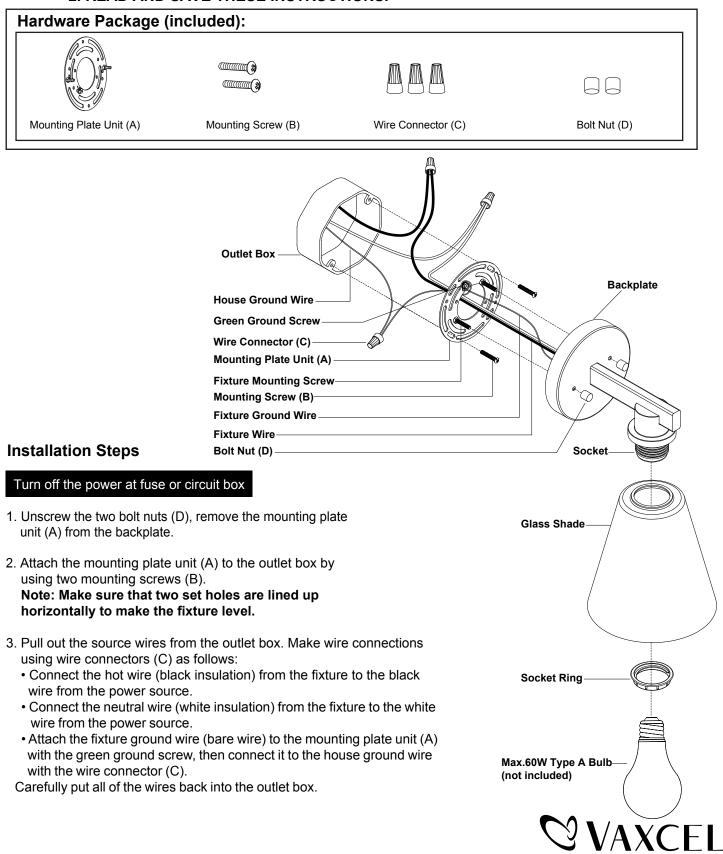

# ASSEMBLY AND INSTALLATION INSTRUCTIONS

W0404

## **WARNING:** TO AVOID RISK OF ELECTRICAL SHOCK, BE SURE TO SHUT OFF POWER WHILE INSTALLING OR SERVICING THIS FIXTURE.

### NOTES: 1. Before installing, consult local electrical codes for wiring and grounding requirements. 2. READ AND SAVE THESE INSTRUCTIONS.

220115

- 4. Attach the backplate of the fixture to the mounting plate unit (A) by aligning and inserting the two fixture mounting screws into holes on backplate, then secure it with two bolt nuts (D).
- 5. Attach the glass shade to the fixture, and secure it with the socket ring.
- 6. Install 1 x 60W max.medium base bulb (not included). Check relamping label at socket area or packaging for maximum wattage allowed.