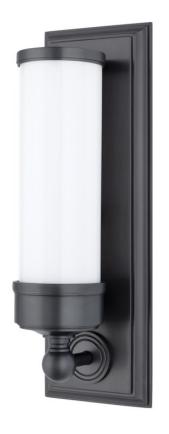

# **EVERETT**

371-OB

We frame Everett's classically styled lamp with a raised panel backplate. The dressy look is at home in both formal settings and those in search of a timeless touch. Cast metal trim atop the glossy opal shade balances Everett's stepped base. Everett is available in both round and square versions.