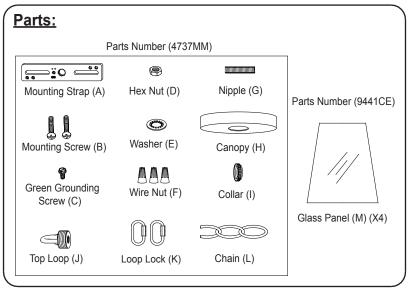

2. READ AND SAVE THESE INSTRUCTIONS.

1. Attach the nipple to the mounting strap, then secure it with a washer and hex nut.

- 2. Attach the mounting strap to the outlet box by using two mounting screws.
- 3. Secure the top loop to the nipple.
- 4. Take a glass panel and gently slide the narrow side of the glass panel down into the metal frame in place, secure it by pressing the clips from both top and bottom sides. (See Fig.1 & Fig.2) Repeat with other panels.
- 5. Choose the length of the chain you need, then weave the fixture wire and the fixture grounding wire through the chain, collar and canopy.
- 6. Connect one end of the chain with the loop by using a loop lock.
- Connect the other end of the chain with the top loop by using another loop lock.
- 8. Thread the fixture wire and fixture grounding wire through the top loop, nipple and mounting strap.
- 9. Pull out the outlet wires and house grounding wire from the outlet box. Make wire connections using the wire nuts:
  - ---The smooth wire (marked) from the fixture to the black wire from the power source.
  - ---The ridged wire (unmarked) from the fixture to the white wire from the power source.
  - ---Attach the fixture grounding wire to the mounting strap with the green grounding screw. Then connect it to the house grounding wire with a wire nut.