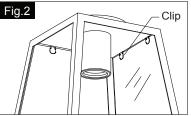

2. READ AND SAVE THESE INSTRUCTIONS.

1. Attach the nipple to the mounting strap, then secure it with a washer and hex nut.

- 2. Attach the mounting strap to the outlet box by using two mounting screws.
- 3. Secure the top loop to the nipple.
- 4. Take a glass panel and gently slide the narrow side of the glass panel down into the metal frame in place, secure it by pressing the clips from both top and bottom sides. (See Fig.1 & Fig.2) Repeat with other panels.
- 5. Choose the length of the chain you need, then weave the fixture wire and the fixture grounding wire through the chain, collar and canopy.
- 6. Connect one end of the chain with the loop by using a loop lock.
- Connect the other end of the chain with the top loop by using another loop lock.
- 8. Thread the fixture wire and fixture grounding wire through the top loop, nipple and mounting strap.
- 9. Pull out the outlet wires and house grounding wire from the outlet box. Make wire connections using the wire nuts:
  - ---The smooth wire (marked) from the fixture to the black wire from the power source.
  - ---The ridged wire (unmarked) from the fixture to the white wire from the power source.
  - ---Attach the fixture grounding wire to the mounting strap with the green grounding screw. Then connect it to the house grounding wire with a wire nut.