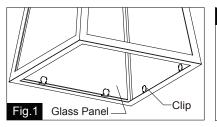

2. READ AND SAVE THESE INSTRUCTIONS.

1. Attach the nipple to the mounting strap, then secure it with a washer and hex nut.

- 2. Attach the mounting strap to the outlet box by using two mounting screws.
- 3. Secure the top loop to the nipple.
- 4. Take a glass panel and gently slide the narrow side of the glass panel down into the metal frame in place, secure it by pressing the clips from both top and bottom sides. (See Fig.1 & Fig.2) Repeat with other panels.
- 5. Choose the length of the chain you need, then weave the fixture wire and the fixture grounding wire through the chain, collar and canopy.
- 6. Connect one end of the chain with the loop by using a loop lock.
- Connect the other end of the chain with the top loop by using another loop lock.
- 8. Thread the fixture wire and fixture grounding wire through the top loop, nipple and mounting strap.
- 9. Pull out the outlet wires and house grounding wire from the outlet box. Make wire connections using the wire nuts:
  - ---The smooth wire (marked) from the fixture to the black wire from the power source.
  - ---The ridged wire (unmarked) from the fixture to the white wire from the power source.
  - ---Attach the fixture grounding wire to the mounting strap with the green grounding screw. Then connect it to the house grounding wire with a wire nut.