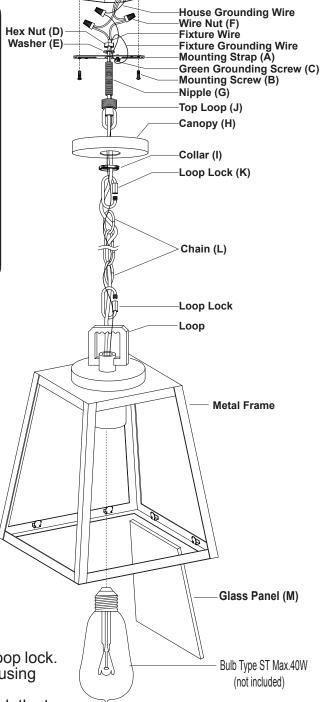

2. READ AND SAVE THESE INSTRUCTIONS.

1. Attach the nipple to the mounting strap, then secure it with a washer and hex nut.

- 2. Attach the mounting strap to the outlet box by using two mounting screws.
- 3. Secure the top loop to the nipple.
- 4. Take a glass panel and gently slide the narrow side of the glass panel down into the metal frame in place, secure it by pressing the clips from both top and bottom sides. (See Fig.1 & Fig.2) Repeat with other panels.
- 5. Choose the length of the chain you need, then weave the fixture wire and the fixture grounding wire through the chain, collar and canopy.
- 6. Connect one end of the chain with the loop by using a loop lock.
- Connect the other end of the chain with the top loop by using another loop lock.
- 8. Thread the fixture wire and fixture grounding wire through the top loop, nipple and mounting strap.
- 9. Pull out the outlet wires and house grounding wire from the outlet box. Make wire connections using the wire nuts:
  - ---The smooth wire (marked) from the fixture to the black wire from the power source.
  - ---The ridged wire (unmarked) from the fixture to the white wire from the power source.
  - ---Attach the fixture grounding wire to the mounting strap with the green grounding screw. Then connect it to the house grounding wire with a wire nut.

Carefully put the wires back into the outlet box.

130610

**Outlet Box** 

- 10. Attach the canopy to the mounting strap by inserting the top loop, then secure it with the collar.11. Install a bulb (not included). See relamping label at socket area or packaging for maximum allowed wattage.12. Turn on the power at the main fuse or circuit breaker box.