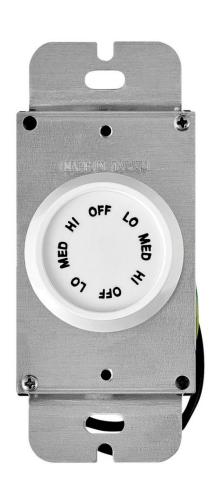

## WALL CONTROL 3 SPD ROTARY

## 980010FAW

WALL CONTROL 3 SPEED ROTARY WALL CONTROL 3 SPEED ROTARY

| DETAILS   |                 |
|-----------|-----------------|
| FINISH:   | Appliance White |
| MATERIAL: | Composite       |
| DIMMABLE: | No              |

| DIMENSIONS |      |
|------------|------|
| WIDTH:     | 3.3" |
| HEIGHT:    | 5.3" |

| MOUNTING   |        |
|------------|--------|
| LEAD WIRE: | 1 X 6" |

- Suitable for use in dry (indoor) locations as defined by NEC and CEC. Meets United States UL Underwriters Laboratories & CSA Canadian Standards Association Product Safety Standards.
- For more information on how to control your ceiling fan via the Hinkley Home Automation App, click here.
- Controls one AC fan only. Face plate not included. Operates fan features only. Max of 1.25 AMPs.