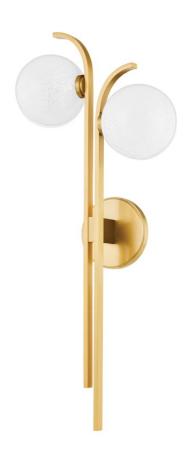

# LAVAL

8425-AGB

Nuage glass globes are the highlight of this modern statement sconce. Clear glass globes are etched on the inside creating a speckled opal glass interior that produces an understated yet gorgeous lighting effect. The globes are displayed on slender, curved arms in Aged Brass for a striking silhouette.

## **FINISHES**

Aged Brass (AGB)

## **DIMENSIONS**

Height 25.25"

Width/Diameter 10.50"

Minimum Height "

Maximum Height "

Canopy/Backplate 4.75"

Hanging Type

Weight 3.50lb