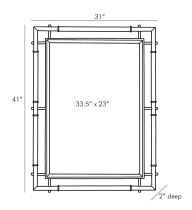

# ATLANTA MIRROR

4722 H: 41 IN, W: 31 IN, D: 2 IN Navy Leather Contract Suitable As Is The details of this mirror's linear frame balance masculine and feminine aesthetics to create a refined statement piece. A reflective mirror trimmed with a beveled edge is surrounded by brass arms in a brushed finish that extend from the glass to create a see-through effect. Navy leather wrapping adorns segments of the brilliant metal frame adding natural charm to its luxe appeal. Security cleat hanging hardware allows for horizontal or vertical display. Leather may vary.

# DIMENSIONS

Mirror Size

1 IN H: 33.5 IN, W: 23 IN