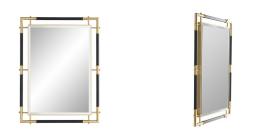

# ATLANTA MIRROR

4722 H: 41 IN, W: 31 IN, D: 2 IN Navy Leather Contract Suitable As Is The details of this mirror's linear frame balance masculine and feminine aesthetics to create a refined statement piece. A reflective mirror trimmed with a beveled edge is surrounded by brass arms in a brushed finish that extend from the glass to create a see-through effect. Navy leather wrapping adorns segments of the brilliant metal frame adding natural charm to its luxe appeal. Security cleat hanging hardware allows for horizontal or vertical display. Leather may vary.

## APPEARANCE

| Material         |
|------------------|
| Material Type    |
| Finish           |
| Finish Will Vary |
| Top Coat/Sealant |

Brass, Leather, Mirror Beveled Navy, Plain true false