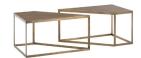

# AUSTIN COCKTAIL TABLES, SET OF 2

4520 H: 16 IN, W: 40 IN, D: 20 IN Antique Brass Contract Recommendations: Adding a lacquer coating provides additional protection

Iron

true

15.5

Plated

Entertainers will love the versatility of this antique brass design. The iron cocktail table can be separated to reveal two pieces that can be moved throughout a space or styled side-by-side.