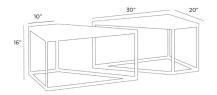

## DIMENSIONS

Foot Print Each Table Top Clearance W: 40 IN, D: 20 IN H: 16 IN, W: 30 IN, D: 20 IN

H: 0.5 IN, W: 40 IN, D: 20 IN