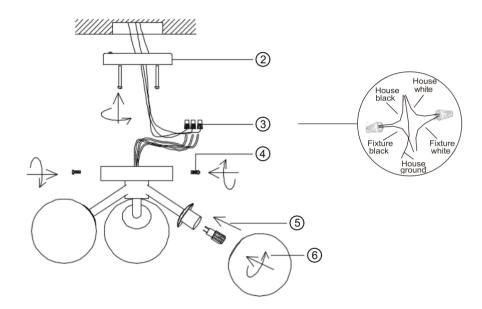

THIS LUMINAIRE MUST BE MOUNTED OR SUPPORTED IN A JUNCTION BOX CE LUMINAIRE DOIT ÊTRE MONTÉ OU SUPPORTÉ DANS UNE BOÎTE DE JONCTION

- Ensure main supply is switched off.
- 2 Fit mounting bracket onto mounting surface with self-tapping screws (2).
- 3 Connect wires (3) according to colour (White to White, Black to Black). Connect all earth plug together onto the crossbar with green, screw to tight.
- 4 Fit ceiling plate onto mounting bracket with screws (4).
- 5 Install the bulb (5) (not included) firmly into lampholders.
- 6 Fix the glass (6).
- Reconnect power.