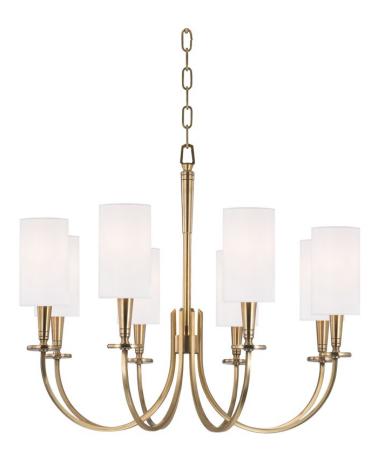

# **MASON**

8028-AGB

Mason is unified by its engraved wheel motif. Backplate, canopy, and bobeche all outline this iconic and universal shape, each line like a spoke to the circle's rim. Classically elegant shapes are echoed elsewhere, but whittled of excess. Hard bevel-cut arms give the piece a modern edge, even while it nods to antiquity.

### **DIMENSIONS**

Height 22.50"

Width/Diameter 26.50"

Minimum Height 27.00"

Maximum Height 79.00"

Canopy/Backplate 5.00"

Hanging Type 54" Chain

Weight 19.00lb

#### **GLASS/SHADES**

Material Faux Silk

Attachment

Color White