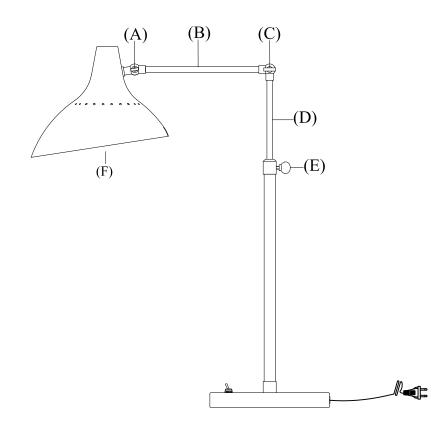

## ITEM MAY NOT BE RETURNED ONCE IT HAS BEEN INSTALLED.

- 1. Insert light bulb (not included) into the lamp holder.
- 2. Plug lamp into wall outlet.
- 3. ADJUSTMENT INSTRUCTION

1. Loosen adjustment keys (A), (C) and (E).

2. Adjust lamp by pulling or pushing lamp pole (D) up or down to desired height and/or swing lamp shade (F) and lamp pole (B) to desired position.

3. Tighten the adjustment keys (A), (C) and (E).