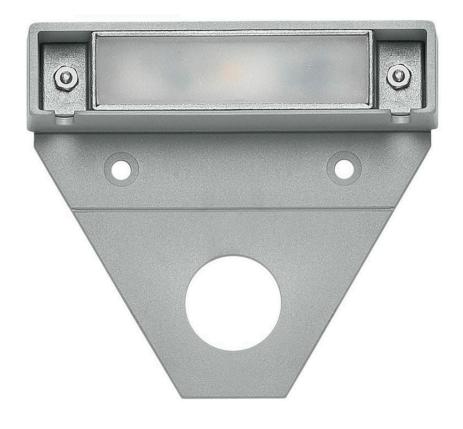

## NUVI

NUVI SMALL DECK SCONCE

## 15444TT

NUVI offers exceptional 12v LED horizontal illumination due to its innovative composite optic technology. Constructed of durable, solid vinyl alloy NUVI is fit for harsh environments, offering resiliency and long-life. A diverse range of mounting opportunities and easy installation ensure maximum flexibility. ETL rated for indoor/outdoor use.

FINISH: Titanium

GLASS: Composite PC

**WIDTH**: 3.3"

LIGHT SOURCE: Integrated LED
WATTAGE: 1.10w LED \*Included
TRANSFORMER REQUIRED: Yes

**HINKLEY** 33000 Pin Oak Parkway Avon Lake, OH 44012 **PHONE: (440) 653-5500** Toll Free: 1 (800) 446-5539 hinkley.com