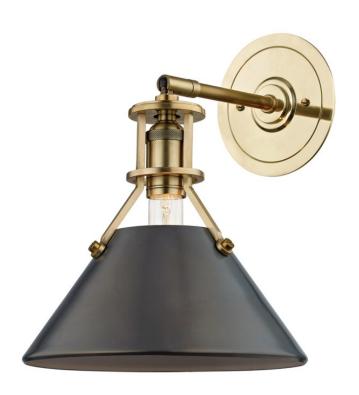

# METAL NO. 2

MDS950-ADB

Exposed hardware adds a touch of industrial chic to a timeless cone shade silhouette. Go for a crisp monochromatic look with the allover Polished Nickel or Aged Brass finish or pair the Aged Brass hardware with a Distressed Bronze shade. The portable sconce features an adjustable arm and braided cord. Part of our Mark D. Sikes collection.

## **FINISHES**

Aged/antique Distressed Bronze (ADB) Aged Brass (AGB) Polished Nickel (PN)

## **DIMENSIONS**

Height 11.00"

Width/Diameter 9.50"

Minimum Height 0.00"

Maximum Height 0.00"

Canopy/Backplate 5.00"

Hanging Type

Weight 3.08lb

# **GLASS/SHADES**

Material Steel

Attachment

Color