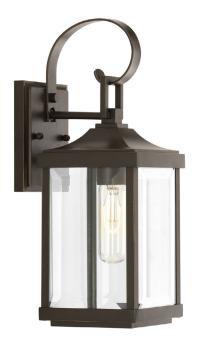

## **Gibbes Street**

Elongated frames capture the romantic charm of vintage gas lanterns. Inspired by a stroll down a Charlestonian street bearing the same name, the Gibbes Street outdoor lantern collection features clear beveled glass and an Antique Bronze finish. Wall, post and hanging lanterns complete the family.

- Antique Bronze finish
- Elongated frame
- Captures the romantic charm of a vintage gas lantern
- Clear beveled glass Category: Outdoor

Finish: Antique Bronze (painted)

Construction: Aluminum construction

Glass/Shade: Clear beveled glass panels

Width: 5-1/2" Height: 15-1/8" Depth: 7"

H/CTR: 5-7/8" (facing up)

| MOUNTING                                                                                                           | ELECTRICAL                                | LAMPING                                                           | ADDITIONAL INFORMATION                     |
|--------------------------------------------------------------------------------------------------------------------|-------------------------------------------|-------------------------------------------------------------------|--------------------------------------------|
| Wall mounted  Mounting strap for outlet box included  Backplate covers a standard 4" hexagonal recessed outlet box | Pre-wired<br>6" of wire supplied<br>120 V | Quantity:<br>One 100w max. Medium Base<br>E26 base ceramic socket | cCSAus Wet location listed 1 year warranty |
| 4.5" W., 5.5" ht., 0.8125" depth                                                                                   |                                           |                                                                   |                                            |