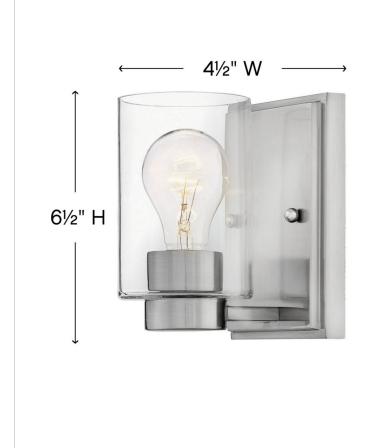

## 5050BN-CL

SINGLE LIGHT VANITY

Miley's chic design complements a variety of decors with its sleek lines and elegant glass shape. The cast stepped back plate and cast glass holders in Chrome or Brushed Nickel finishes add to its beauty.

| DETAILS   |                                           |
|-----------|-------------------------------------------|
| FINISH:   | Brushed Nickel                            |
| MATERIAL: | Steel                                     |
| GLASS:    | Clear                                     |
|           | YES, WITH DIMMABLE<br>LAMP (NOT INCLUDED) |

## DIMENSIONS

| WIDTH:         | 4.5"           |
|----------------|----------------|
| HEIGHT:        | 6.5"           |
| WEIGHT:        | 1.5lb          |
| BACK PLATE:    | 4.75"W X 6.5"H |
| EXTENSION:     | 5.3"           |
| TOP TO OUTLET: | 3.25"          |

| LIGHT SOURCE  |                                |
|---------------|--------------------------------|
| LIGHT SOURCE: | Socketed                       |
| WATTAGE:      | 1-12w Med. LED, 100W<br>Equiv. |
| VOLTAGE:      | 120v                           |